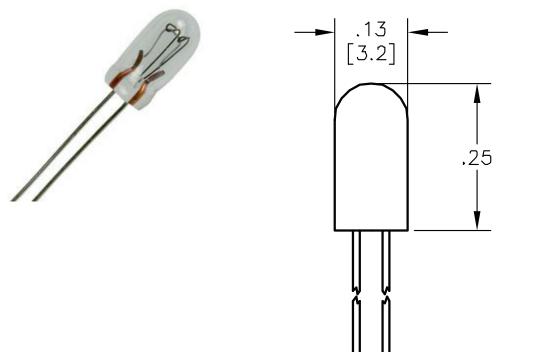

## Part Number Table

| Description       | Volts<br>(V) | Amps  | Watts | MSCP | Fila-<br>ment | Life<br>(Hours) | Part Number |
|-------------------|--------------|-------|-------|------|---------------|-----------------|-------------|
| T-1 Wire Terminal | 28           | 0.024 | 0.672 | 0.15 | CC-2F         | 4,000           | 6838        |
|                   | 10           | 0.027 | 0.27  | 0.1  | C-2F          | 10,000          | 7218        |
|                   | 12           |       | 0.72  | 0.15 |               |                 | 7219        |
|                   | 5            | 0.06  | 0.3   | 0.05 | C-2R          | 25,000          | 683         |
|                   |              |       |       |      |               |                 | 683AS15     |
|                   |              | 0.115 | 0.575 | 0.15 |               | 40,000          | 715         |
|                   |              |       |       |      |               |                 | 715AS15     |
|                   |              | 0.125 | 0.625 | 0.25 |               | 5,000           | 7216        |
|                   |              | 0.06  | 0.3   | 0.03 |               | 60,000          | 680         |