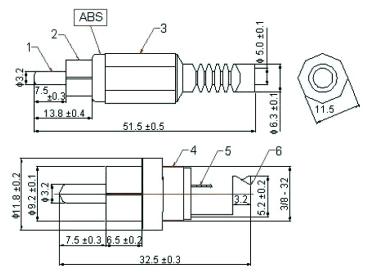

**Dimensions : Millimetres** 

## **Part Number Table**

| Description                     | Number | Designation     | Material | Part Number |
|---------------------------------|--------|-----------------|----------|-------------|
| Phono Plug - High Quality - Red | 1      | Pin             | Cu       | PSG01526    |
|                                 | 2      | Copper Tube     |          |             |
|                                 | 3      | Shell           | PE       |             |
|                                 | 4      | Plastic Handle  | ABS      |             |
|                                 | 5      | Soldering Patch | Cu       |             |
|                                 | 6      | Crimping Patch  |          |             |