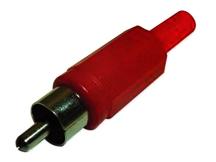

## **Specifications:**

- Connector Type Gender Connector Colour Contact Termination Connector Body Material Connector Mounting Orientation Material Pin Diameter
- : RCA / Phono
- : Plug
- : Red
- : Solder
- : Metal
- : Cable
- . Cable
- : Soft Plastic
- : 3.2mm