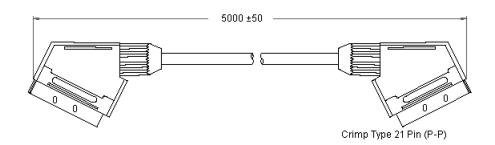

#### **Specifications:**

Connector Type A : SCART Plug
Connector Type B : SCART Plug
Cable Assembly Type : Audio / Video

Cable Length - Imperial : 16.4ft
Cable Length - Metric : 5m
Jacket Colour : Black

#### Section

Ground:7 x \$\phi 0.16mm Tin Plated Cu
Inner Jacket: 20 x \$\phi 1.0mm PVC
Inner Conductor: 20 x 9/0.1mm CU
Screening: 20 x 0.025mm AL
Outer Jacket: \$\phi 8.5mm PVC Black

**Dimensions: Millimetres** 