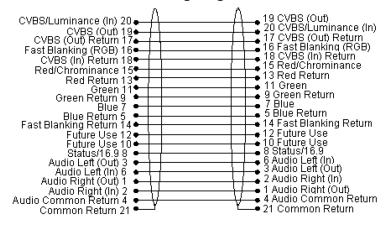

# Lead Scart to Scart

## pro-signal



#### **Specifications:**

Connector Type A : SCART Plug
Connector Type B : SCART Plug
Cable Assembly Type : Audio / Video

Cable Length - Imperial : 16.4ft
Cable Length - Metric : 5m
Jacket Colour : Black



#### Wiring Diagram



#### Section

Ground:7 x \$\phi 0.16mm Tin Plated Cu
Inner Jacket: 20 x \$\phi 1.0mm PVC
Inner Conductor: 20 x 9/0.1mm CU
Screening: 20 x 0.025mm AL
Outer Jacket: \$\phi 8.5mm PVC Black

**Dimensions: Millimetres** 

### **Part Number Table**

| Description              | Part Number |
|--------------------------|-------------|
| Lead, Scart to Scart, 5M | AVVCL17     |

Important Notice: This data sheet and its contents (the "Information") belong to the members of the Premier Farnell group of companies (the "Group") or are licensed to it. No licence is granted for the use of it other than for information purposes in connection with the products to which it relates. No licence of any intellectual property rights is granted. The Information is subject to change without notice and replaces