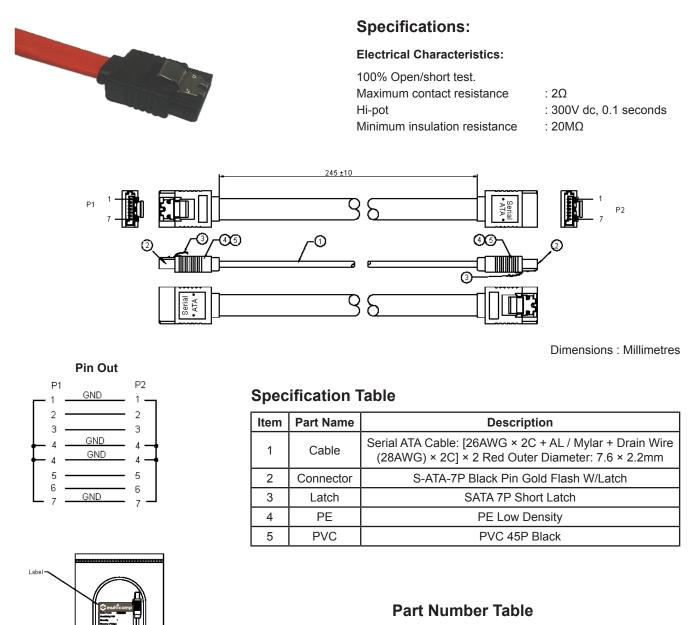

| Description                 | Part Number |
|-----------------------------|-------------|
| SATA Cable Assembly - 245mm | 18-95072041 |

Important Notice : This data sheet and its contents (the "Information") belong to the members of the Premier Farnell group of companies (the "Group") or are licensed to it. No licence is granted for the use of it other than for information purposes in connection with the products to which it relates. No licence of any intellectual property rights is granted. The Information is subject to change without notice and replaces all data sheets previously supplied. The Information supplied is believed to be accurate but the Group assumes no responsibility for its accuracy or completeness, any error in or omission from it or for any use made of it. Users of this data sheet should check for themselves the Information or use of it (including liability resulting from negligence or where the Group was aware of the possibility of such loss or damage arising) is excluded. This will not operate to limit or restrict the Group's liability for death or personal injury resulting from its negligence. Multicomp is the registered trademark of the Group. © Premier Farnell plc 2012.