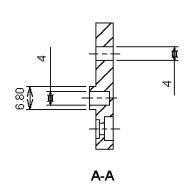

## **Specifications:**

For Use With

Material : Resin ABS

Supply: Fixing Screws × 4 Pieces

Mounting Screws × 4

Plastic Wall Insert × 4 Pieces
: RP Range Waterproof Enclosures

Accessory Type : Wall Fitting

Dimensions: Millimetres