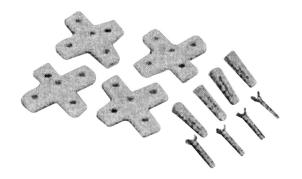

## **Specifications:**

For Use With

Material : Resin ABS

Supply: Fixing Screws × 4 Pieces

Mounting Screws × 4

Plastic Wall Insert × 4 Pieces
: RP Range Waterproof Enclosures

Accessory Type : Wall Fitting

Dimensions: Millimetres