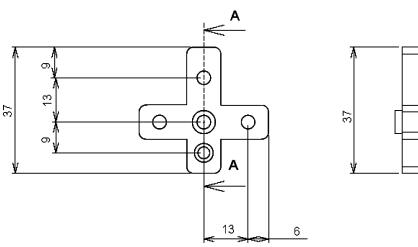

## **Specifications:**

For Use With

Material : Resin ABS

Supply: Fixing Screws × 4 Pieces

Mounting Screws × 4

Plastic Wall Insert × 4 Pieces
: RP Range Waterproof Enclosures

Accessory Type : Wall Fitting

Dimensions: Millimetres