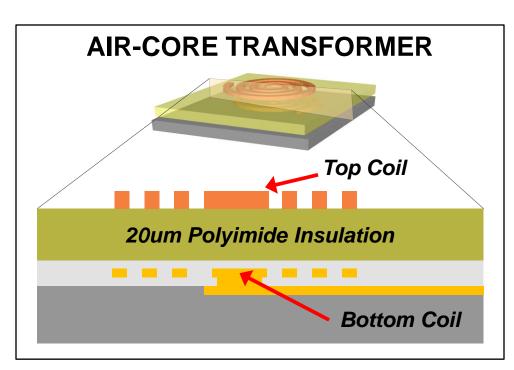

#### How Does iso Power Work?

# **Smaller & Easier-to-Use than Other Solutions**

Optimizing Size with Application Power Requirements

isoPower reduces size and cost by integrating chip-scale transformers