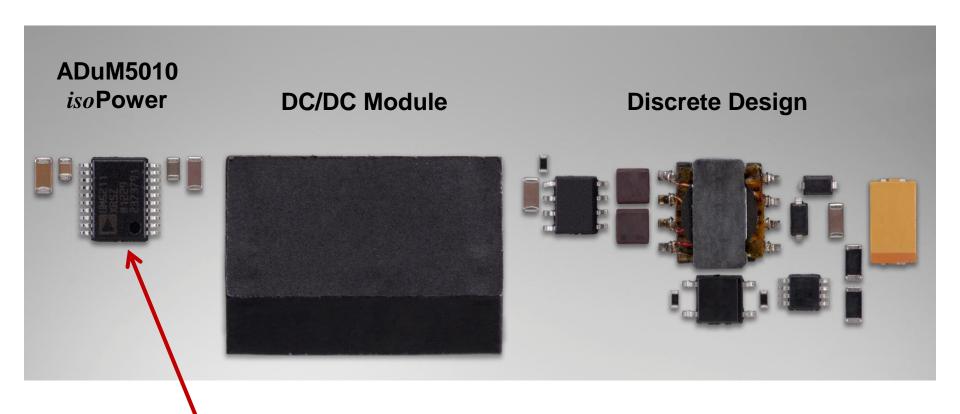

# **Smaller & Easier-to-Use than Other Solutions**

Optimizing Size with Application Power Requirements

isoPower reduces size and cost by integrating chip-scale transformers

# iso Power Available with DC/DC Only or With Integrated Digital Isolator Channels