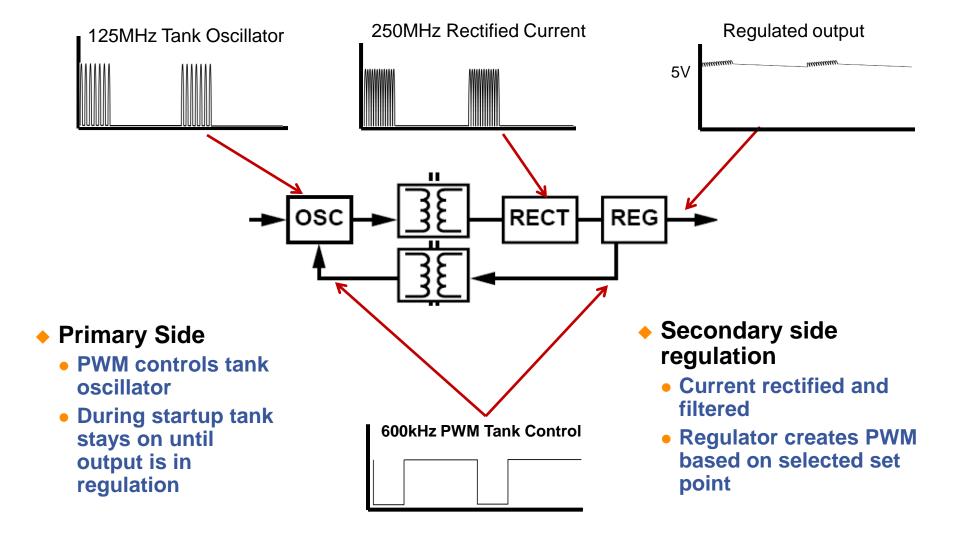

el<br>Directionality |
|----------|----------|-----------|---------------------------|
| ADuM5010 | X        |           | 0                         |
| ADuM5210 | X        |           | 2/0                       |
| ADuM5211 | X        |           | 1/1                       |
| ADuM5212 | X        |           | 0/2                       |
| ADuM6010 |          | X         | 0                         |
| ADuM6210 |          | X         | 2/0                       |
| ADuM6211 |          | X         | 1/1                       |
| ADuM6212 |          | X         | 0/2                       |

- Look for future isoPower products with additional channels and features
- For more information on these and other iso Power products go to www.analog.com/iso Power



#### How Does iso Power Work?



# **Many Benefits for Many Applications**

### Self-contained in One Surface Mount Package

- Simplifies Isolated System Designs
- Reduces Board Space
- Lowers Circuit Costs

## Appropriate For These Applications and More...

- Industrial Control
- Test and Measurement
- CommunicationsInfrastructure
- Automotive

- Industrial Motors
- Energy Management
- Power Distribution
- Transportation
- Industrial Test Equipment



### Want Additional iso Power Information?

Visit <a href="www.analog.com/isoPower">www.analog.com/isoPower</a>

#### Resources Available on the Web Include:

- Webcast and Videos
- Application Notes
- Technical Articles
- Regulatory Agency Certifications
- Datasheets
- Evaluation Boards
  - New boards now available
    - ◆ EVAL-ADuM5010EBZ
      - Supports the ADuM5010/A