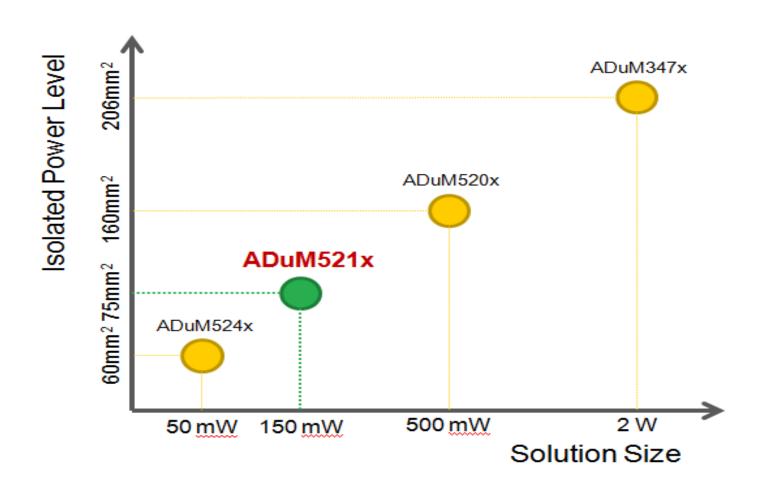

## **Isolated Power Portfolio Overview**

**Providing Options for Isolated Power Solutions** 

# **Smaller & Easier-to-Use than Other Solutions**

Optimizing Size with Application Power Requirements

isoPower reduces size and cost by integrating chip-scale transformers

#### ADuM521x ADuM621x

- isoPower with Isolated Digital Isolator Channels
  - Dual Channel iCoupler Digital Isolators
    - Up to 100 Mbps
    - Lower power
  - Higher reliability than Optocouplers
  - Single Easy-to-use package

Isolated DC/DC Converter

ADuM521x