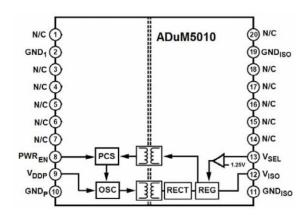

# **ADuM5010 ADuM6010**

- isoPower with DC/DC Only
  - Adjustable, Regulated V<sub>ISO</sub>
    - 3.15V to 5.25V
    - ◆ Up to 150mW
  - Power saving Enable feature
  - Soft-start
  - Small SSOP Package
    - Reinforced insulation up to 3.75kV<sub>rms</sub>

#### How Does iso Power Work?