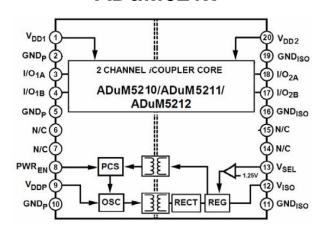

#### ADuM521x ADuM621x

- isoPower with Isolated Digital Isolator Channels
  - Dual Channel iCoupler Digital Isolators
    - Up to 100 Mbps
    - Lower power
  - Higher reliability than Optocouplers
  - Single Easy-to-use package

Isolated DC/DC Converter

ADuM521x