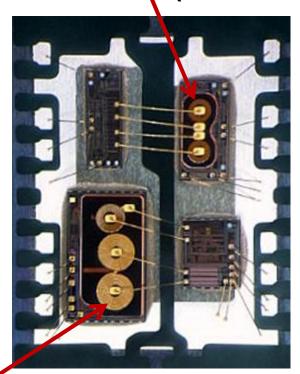

# iso Power: Patented Isolated DC/DC Converters and Data in a Single Package

- ◆ 3.75kVrms 1-minute withstand
- ◆ 400V<sub>RMS</sub> 50-year working voltage

High-Speed Digital Data Isolation (2 Channels)

Isolated DC/DC Converter

ADuM521x