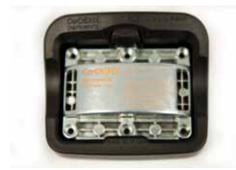

Rugged IP54 design for harsh and demanding environments

Removable battery pack interchangeable with other CorDEX Instruments\*

Authorised distributor

| Certificate Information           |                                                |
|-----------------------------------|------------------------------------------------|
| ATEX Certificate No               | Sira 08ATEX1293X                               |
| ATEX Certificate Type             | 0518   M2 / Ex d   Mb                          |
| Ambient Temperature               | Tamb -20C to +50C                              |
| General Information               |                                                |
| Image download                    | High Speed USB (safe area only)                |
| Memory capacity                   | 4GB                                            |
| Standard image capture resolution | 5 Megapixel                                    |
| Zoom                              | Up to 6x zoom                                  |
| Screen size                       | 2.4 inches                                     |
| Additional Features               | Red-eye reduction                              |
| Tripod mount                      | ¼ inch 20 TPI                                  |
| Detailed Information              |                                                |
| Body Material                     | Anodised aluminium with anti-static over mould |
| Lens & LCD Material               | Armoured Glass                                 |
| Weight                            | 1.5kg                                          |
| IP                                | 54                                             |
| Electrical Information            |                                                |
| Battery type                      | Removable & Rechargeable                       |
| Capacity                          | 1100mAh                                        |
| Cell type                         | NiMH                                           |

### ToughPIX 2302XP is supplied complete as standard with:

- » Explosion proof digital camera
- » Removable/Rechargeable
- battery
- » Charging station
- » Power pack

- » Hand carry case
- » Wrist strap
- » Battery Removal Tool
- » USB communication wand
- » Documentation CD