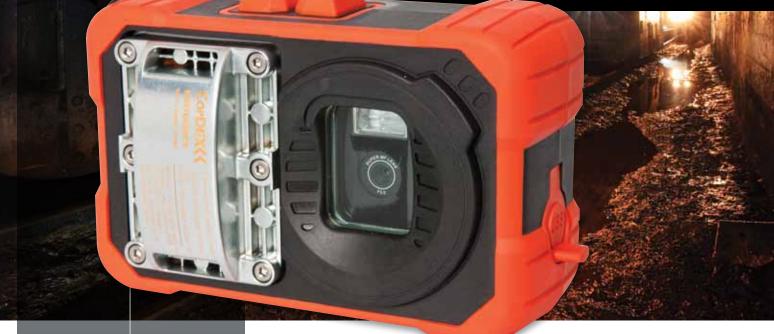

## **EXPLOSION PROOF DIGITAL CAMERA** FOR UNDERGROUND MINING

The ToughPIX 2302XP explosion proof digital camera is certified for I M2 / Ex d I Mb explosive mining environments. The ToughPIX 2302XP incorporates an onboard, fully automatic strobe flash and red-eye reduction allowing for image capture in extreme low-light conditions.

ToughPIX 2302XP uses a tough, shock resistant IP54 design with large, easy access controls. With the ability to capture images with resolution up to 10 mega pixels, plus moving pictures in AVI format.

Captured images can be viewed for clarity and content quickly and easily in the field using the easy use controls and the backlit armoured LCD screen located at the rear of the camera.

With 4GB of onboard image storage ToughPIX 2302XP can store hundreds of images which are then transferred easily via high speed USB communications link to a PC, once in the safe area.

The ToughPIX 2302XP digital camera is the ultimate tool for mining professionals, allowing documentation of equipment and processes within a mining environment safely, quickly and easily.

ToughPIX 2302XP onboard strobe flash for low light imaging of electrical, mechanical or process equipment