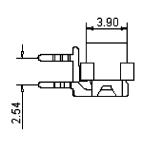

## Side Entry Socket With Lock - 4Way





### **Specifications:**

Minimum Insulation Resistance :  $1,000M\Omega$  Withstanding Voltage : 500V AC for one minute

Operating Temperature Range : -40°C to +105°C

Pitch Spacing : 1.27mm

No. of Rows : 2

No. of Contacts : 4

Pitch : 2.54mm

Gender : Receptacle

Contact Termination : Solder

Connector Type : Wire to Board

### **Material and Finish**

Insulator : High temperature plastic

Contact : Copper alloy Plating : Selective plated

Contact Plating : Tin



# Side Entry Socket With Lock - 4Way









### **Recommended PCB Layout**



**Dimensions: Millimetres** 

#### **Part Number Table**

| Description                    | Part Number |
|--------------------------------|-------------|
| Socket, Side Entry, Lock, 4Way | 4409AR-04-A |

Important Notice: This data sheet and its contents (the "Information") belong to the members of the Premier Farnell group of companies (the "Group") or are licensed to it. No licence is granted for the use of it other than for information purposes in connection with the products to which it relates. No licence of any intellectual property rights is granted. The Information is subject to change without notice and replaces all data sheets previously supplied. The Information supplied is believed to be accurate but the Group assumes no responsibility for