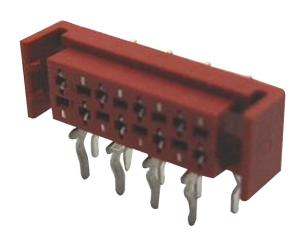

## Side Entry Socket With Lock - 4Way

### **Specifications:**

Minimum Insulation Resistance :  $1,000M\Omega$  Withstanding Voltage : 500V AC for one minute

Operating Temperature Range : -40°C to +105°C

Pitch Spacing : 1.27mm

No. of Rows : 2

No. of Contacts : 4

Pitch : 2.54mm

Gender : Receptacle

Contact Termination : Solder

Connector Type : Wire to Board

### **Material and Finish**

Insulator : High temperature plastic

Contact : Copper alloy Plating : Selective plated

Contact Plating : Tin