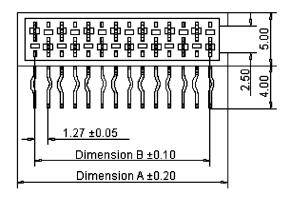

## Side Entry Socket With Lock - 4Way





### **Specifications:**

Minimum Insulation Resistance :  $1,000M\Omega$  Withstanding Voltage : 500V AC for one minute

Operating Temperature Range : -40°C to +105°C

Pitch Spacing : 1.27mm

No. of Rows : 2

No. of Contacts : 4

Pitch : 2.54mm

Gender : Receptacle

Contact Termination : Solder

Connector Type : Wire to Board

### **Material and Finish**

Insulator : High temperature plastic

Contact : Copper alloy Plating : Selective plated

Contact Plating : Tin



# Side Entry Socket With Lock - 4Way









### **Recommended PCB Layout**



**Dimensions: Millimetres** 

#### **Part Number Table**

| Description                    | Part Number |
|--------------------------------|-------------|
| Socket, Side Entry, Lock, 4Way | 4409AR-04-A |

Important Notice: This data sheet and its contents (the "Information") belong to the members of the Premier Farnell group of companies (the "Group") or are licensed to it. No licence is granted for the use of it other than for information purposes in connection with the products to which it relates. No licence of any intellectual property rights is granted. The Information is subject to change without notice and replaces all data sheets previously supplied. The Information supplied is believed to be accurate but the Group assumes no responsibility