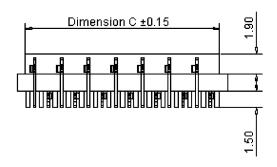

## Side Entry Socket With Lock - 4Way





### **Specifications:**

Minimum Insulation Resistance :  $1,000M\Omega$  Withstanding Voltage : 500V AC for one minute

Operating Temperature Range : -40°C to +105°C

Pitch Spacing : 1.27mm

No. of Rows : 2

No. of Contacts : 4

Pitch : 2.54mm

Gender : Receptacle

Contact Termination : Solder

Connector Type : Wire to Board

### **Material and Finish**

Insulator : High temperature plastic

Contact : Copper alloy Plating : Selective plated

Contact Plating : Tin



# Side Entry Socket With Lock - 4Way









### **Recommended PCB Layout**



**Dimensions: Millimetres** 

#### **Part Number Table**

| Description                    | Part Number |
|--------------------------------|-------------|
| Socket, Side Entry, Lock, 4Way | 4409AR-04-A |

Important Notice: This data sheet and its contents (the "Information") belong to the members of the Premier Farnell group of companies (the "Group") or are licensed to it. No licence is granted for the use of it other than for information purposes in connection with the products to which it relates. No licence of any intellectual property rights is granted. The Information is subject to change without notice and replaces all data sheets previously supplied. The Information supplied is believed to be accurate but the Group assumes no responsibility fo