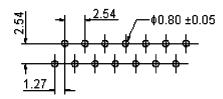

### **Recommended PCB Layout**

**Dimensions: Millimetres** 

### **Specifications:**

Minimum Insulation Resistance :  $1,000M\Omega$  Withstanding Voltage : 500V AC for one minute

Operating Temperature Range : -40°C to +105°C

Pitch Spacing : 1.27mm

No. of Rows : 2

No. of Contacts : 4

Pitch : 2.54mm

Gender : Receptacle

Contact Termination : Solder

Connector Type : Wire to Board