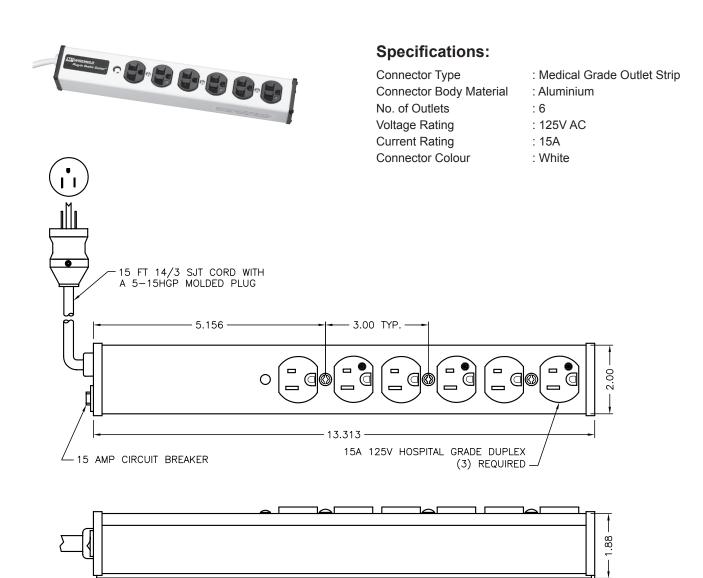

## Medical Group Plug-In 6 Outlet Centre Unit

## **Part Number Table**

| Description                                 | Part Number |
|---------------------------------------------|-------------|
| Medical Group Plug-In, 6 Outlet Center Unit | SPC11113    |