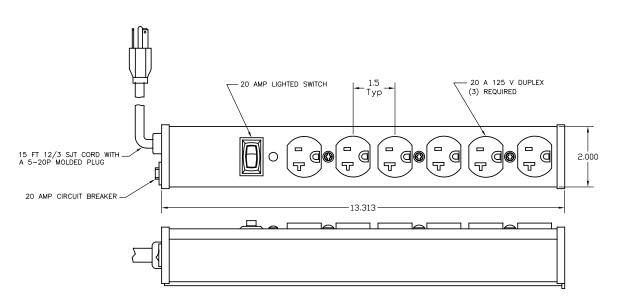

## **Specifications:**

Connector Type : Switched Outlet Strip

Connector Body Material : Aluminium

No. of Outlets : 6

Voltage Rating : 125V AC
Current Rating : 20A
Connector Colour : White
Cable Length : 15ft
Resettable overload circuit breaker
Aluminium housing with putty-white finish

Dimensions : Inches