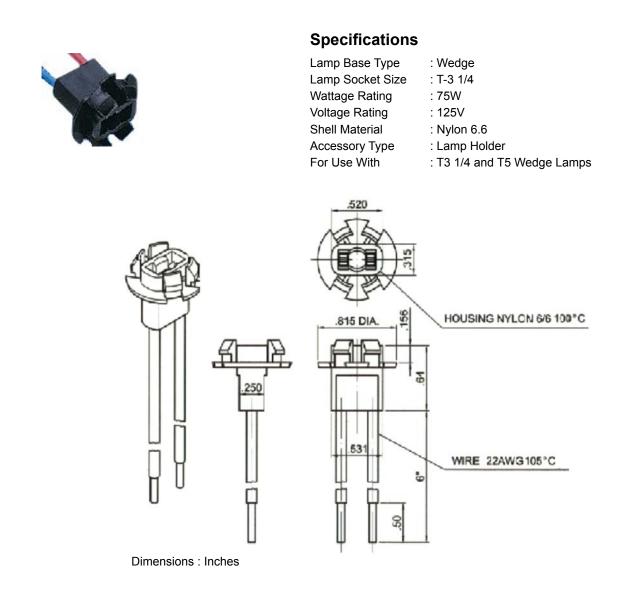

## Incandescent And Xenon Wedge Lamp Holder

## Part Number Table

| Description                                   | Part Number |
|-----------------------------------------------|-------------|
| Lamp Holder, Wedge,<br>Incandescent And Xenon | WB-240PL-12 |