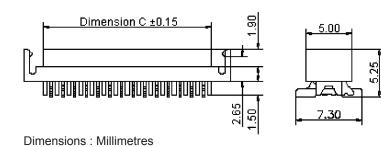

| Circuits | Dimension | Dimension | Dimension |
|----------|-----------|-----------|-----------|
|          | A         | B         | C         |
| 12       | 19.86     | 13.91     | 15.76     |

Dimensions : Millimetres

#### Material and Finish

Insulator Contact Plating : High temperature plastic

: Surface Mount Vertical

: 500V AC for one minute

: -40°C to +105°C

- : Copper alloy
- : Selective plated

www.element14.com

www.farnell.com www.newark.com