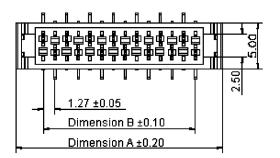

| Circuits | Dimension | Dimension | Dimension |
|----------|-----------|-----------|-----------|
|          | A         | B         | C         |
| 12       | 19.86     | 13.91     | 15.76     |

Dimensions : Millimetres

## **Recommended PCB Layout**

**Dimensions : Millimetres** 