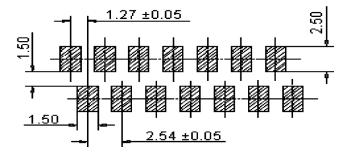

# SMD Socket 12Way

: 1A AC/DC

: 30V AC/DC

: 20mΩ

: 1,000MΩ

: 1.27mm

: 2.54mm

: Receptacle

# **Specifications:**

Current Rating Voltage Rating Maximum Contact Resistance Minimum Insulation Resistance Withstanding Voltage Operating Temperature Range Pitch Spacing No. of Rows No. of Contacts Pitch Gender Contact Termination Connector Type