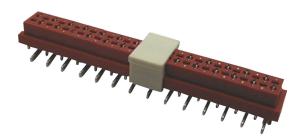

# SMD Socket 12Way

: 1A AC/DC

: 30V AC/DC

: 20mΩ

: 1,000MΩ

: 1.27mm

: 2.54mm

: Receptacle

: Wire to Board

:2

: 12

# **Specifications:**

Current Rating Voltage Rating Maximum Contact Resistance Minimum Insulation Resistance Withstanding Voltage Operating Temperature Range Pitch Spacing No. of Rows No. of Contacts Pitch Gender Contact Termination Connector Type