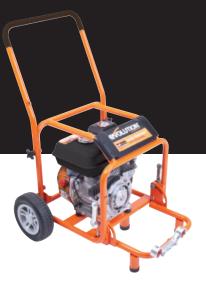

## EVO200 Engine

## **Engine Unit Specification:**

**Engine Brand:** Evolution **Engine Type:** 200cc **Engine Displacement: Engine Power:** 6.5hp Max Speed: 3150rpm Fuel Tank Capacity: 3.1L Starter: Recoil **Oil Warning:** Weight: 29.1kg Wheels (Supplied Detached): Brake: Frame: **Sound Power Level:** 98db(A) Handle: Fold-away Product Dimensions - Folded & Wheels Attached (H x D x W): Product Dimensions - Unfolded & Wheels Attached (H x D x W): Packaging Dimensions (H x D x W):

4-Stroke (Single Cylinder) **Oil Low Sensor** 8" Rubber Tyres Manual Foot Brake 1" Steel Tubular Frame 520 x 600 x 540mm 805 x 600 x 690mm 470 x 455 x 510mm