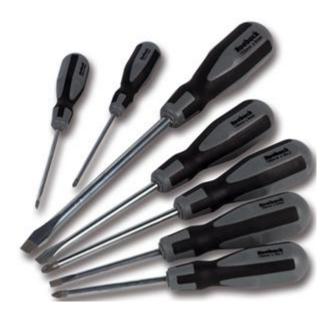

## ROEBUCK 7-PCE SOFT GRIP SCREWDRIVER SET

Alternative hard and soft panels combine for a non-slip grip with strong turning power

All models have chrome vanadium blades and feature a magnetic tip for better screw control

Set contains:- Flared tip:  $5 \times 100$ ,  $6 \times 100$ ,  $8 \times 150$  Parallel tip:  $3 \times 75$  Pozidriv tip: 0pt x 75, 1pt x 75, 2pt x 100

| Associated<br>Products | 015155                                                                                           |
|------------------------|--------------------------------------------------------------------------------------------------|
| Driver type            | Flared tip Parallel tip Pozidriv                                                                 |
| Kit contents           | Flared tip 75 x 5, 100 x 61, 50 x 8, Parallel tip 75 x 3, Pozidriv 0pt x 75, 1pt x 75, 2pt x 100 |
| RoHS<br>Compliant      |                                                                                                  |