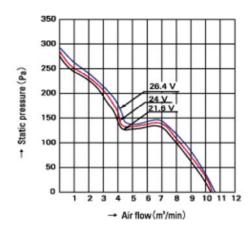

e (V) | Rated<br>current<br>(A) | Rated<br>input<br>(W) | Rated<br>speed<br>(min <sup>-1</sup> ) | Air flow<br>(m <sup>3</sup> /min) | Static<br>pressure<br>(Pa) | Noise<br>(dB<br>[A]) | Mass<br>(g) |
|--------------|-------------------------|-----------------------------|-------------------------|-----------------------|----------------------------------------|-----------------------------------|----------------------------|----------------------|-------------|
| 109E2024S002 | 24                      | 21.6-26.4                   | 1.9                     | 45.6                  | 3200                                   | 10.45                             | 287.1                      | 57                   | 1800        |

Typical air flow and static pressure characteristics

## S speed



## Dimensions (unit:mm)



Reference dimensional diagram for installation holes (unit:mm)



Signal connection type