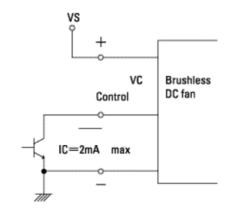

## Features

Motor protection system Current cut system (with reverse-connection protection)

50/60 Hz, 500VAC, 1 minute Dielectric strength

(between lead conductor and frame)

H,AS,S,MH speeds +red, -black Fan power lead

Control lead, brown