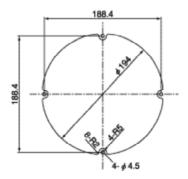

## Dimensions (unit:mm)

Reference dimensional diagram for installation holes (unit:mm)

Signal connection type