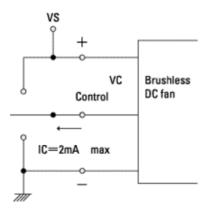

## Features

Motor protection system Current cut system (with reverse-connection protection)

50/60 Hz, 500VAC, 1 minute Dielectric strength

(between lead conductor and frame)

H,AS,S,MH speeds +red, -black Fan power lead

Control lead, brown