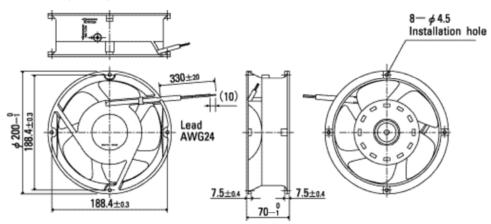

## Dimensions (unit:mm)

Reference dimensional diagram for installation holes (unit:mm)

Signal connection type