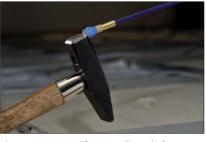

### **Rod Sets - Cable Grips**

#### **Features and Benefits**

Cable Grips are designed to grip objects from the outside and provide a very reliable super fast method for securing pipes and cables to the rods. Just open a grip by compressing the braided sleeving, push it over a cable and let go, the material will contract immediately and establish a tight fastening of the cable to the tool.