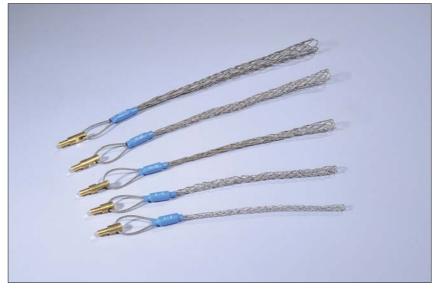

### **Rod Sets - Cable Grips**

#### **Features and Benefits**

Cable Grips are designed to grip objects from the outside and provide a very reliable super fast method for securing pipes and cables to the rods. Just open a grip by compressing the braided sleeving, push it over a cable and let go, the material will contract immediately and establish a tight fastening of the cable to the tool.

Cable Grips are available in five different sizes to attach a wide range of cable diameters.