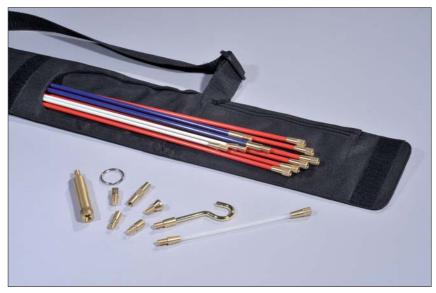

### **Features and Benefits**

The Rod Sets are a professional cable installation tool which enables installation jobs to be done in record time even in the most challenging environments. Rods made of glass reinforced plastic (GRP) are able to pull a cable weight of up to 80 kg. The product also allows its user to inspect, illuminate and retrieve. The complete system integrates rods, a variety of useful attachments and a bag to store all parts in one place.

All components stored neat and tidy with the Rod Set Deluxe.

| Technical Table               |                | â           |
|-------------------------------|----------------|-------------|
| Colour                        | Flexibility    | Ø<br>D (mm) |
| Blue (BU)                     | strong         | 6           |
| Red (RD)                      | medium         | 5           |
| White (WH)                    | flexible       | 4           |
| Semi-transparent white (WHCL) | fully flexible | 5           |
| Subject to technical changes. |                | •           |