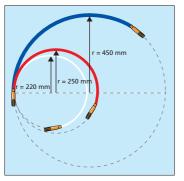

# Cable Installation System

# **Rod Sets**

### **Features and Benefits**

The Rod Sets are a professional cable installation tool which enables installation jobs to be done in record time even in the most challenging environments. Rods made of glass reinforced plastic (GRP) are able to pull a cable weight of up to 80 kg. The product also allows its user to inspect, illuminate and retrieve. The complete system integrates rods, a variety of useful attachments and a bag to store all parts in one place.



All components stored neat and tidy with the Rod Set Deluxe.



| Technical Table               |                | â           |
|-------------------------------|----------------|-------------|
| Colour                        | Flexibility    | Ø<br>D (mm) |
| Blue (BU)                     | strong         | 6           |
| Red (RD)                      | medium         | 5           |
| White (WH)                    | flexible       | 4           |
| Semi-transparent white (WHCL) | fully flexible | 5           |
| Subject to technical changes. |                | •           |

Overview on Rod Sets marginal bending radii.

# **Rod Sets**

Technical Table **Rod Capacity** Article-No. **Content Accessories** Description **Content Rods** Туре (m) 897-90000 CS-SB Standard Set: 1 x 4 mm x 1000 mm (yellow) 175 mm white flexi lead, split ring, 10 designed t