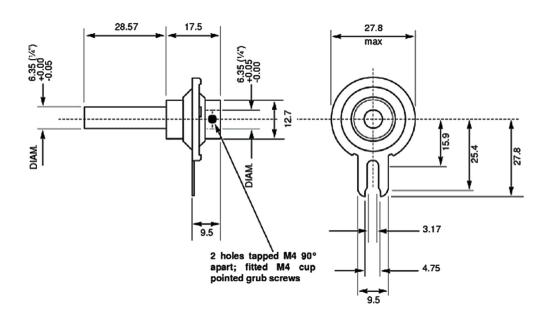

## **Specifications:**

Coupling Material : Brass / Steel
External Diameter : 27.8mm
External Length / Height : 46.1mm
Spindle Diameter : 28.6mm
Temperature Range : 0°C to +55°C

Dimensions: Millimetres