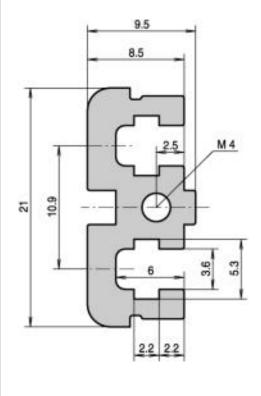

## **Technical information:**

| Usable length | Length   |  |
|---------------|----------|--|
| 84 HP         | 431,8 mm |  |