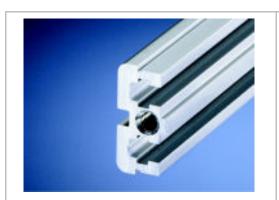

# Centre horizontal rail, type ST

Part no.: 34561-084

Features:

• For indirect backplane mounting with insulation strip

### **Delivery comprises:**

| ltem | Qty | Description                           |
|------|-----|---------------------------------------|
| 1    | 1   | Horizontal rail, Al-Profile, anodised |