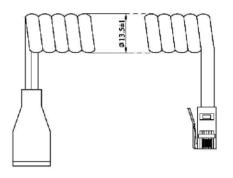

## pro-**signal**

**Dimensions : Millimetres** 

| _      | WIRING DIAGRAM |      |
|--------|----------------|------|
| 2      | PLUG           | JACK |
| BLACK  | 2              | 3    |
| RED    | 3              | 2    |
| GREEN  | 4              | 5    |
| YELLOW | 5              | 4    |