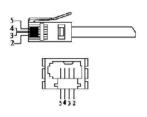

## pro-**signal**

**Dimensions : Millimetres** 

| _      | WIRING DIAGRAM |      |
|--------|----------------|------|
| 2      | PLUG           | JACK |
| BLACK  | 2              | 3    |
| RED    | 3              | 2    |
| GREEN  | 4              | 5    |
| YELLOW | 5              | 4    |