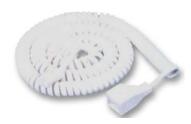

## Extension Lead Plug to Jack

## Part Number Table

| Description                       | Part Number |
|-----------------------------------|-------------|
| Plug To Jack Extension White 7.5M | 31109       |

Important Notice : This data sheet and its contents (the "Information") belong to the members of the Premier Farnell group of companies (the "Group") or are licensed to it. No licence is granted for the use of it other than for information purposes in connection with the products to which it relates. No licence of any intellectual property rights is granted. The Information is subject to change without notice and replaces all data sheets previously supplied. The Information supplied is believed to be accurate but the Group assumes no responsibility for its accuracy or completeness, any error in or omission from it or for any use made of it. Users of this data sheet should check for themselves the Information or use of it (including liability resulting from negligence or where the Group was aware of the possibility of such loss or damage arising) is excluded. This will not operate to limit or restrict the Group's liability for death or personal injury resulting from its negligence. pro-SIGNAL is the registered trademark of the Group. @ Premier Farnell plc 2012.