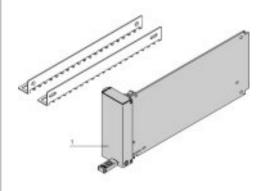

## **Delivery comprises:** assembled

| Item | Qty | Description                                                                           |
|------|-----|---------------------------------------------------------------------------------------|
| 1    | 1   | AdvancedMC filler module, consisting of                                               |
|      | 1   | U-shaped front panel, brushed stainless steel, 0.6 mm                                 |
|      | 1   | Board support, die-cast zinc, nickel-plated                                           |
|      | 1   | PCB                                                                                   |
|      | 1   | Insertion/extraction mechanics and PCB bracket                                        |
|      | 1   | Handle, plastic, PC, UL 94 V-0, black                                                 |
|      | 1   | Lateral EMC profile gasketing, core: foam, sleeve: textile cladding with CuNi coating |
|      | 1   | Lower EMC profile gasketing, core: foam, sleeve: textile cladding with CuNi coating   |