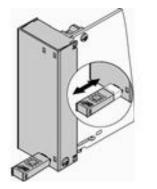

#### Features:

Add to basket

- Shielded filler modules are used to close unused slots
- The optional air baffle (airflow adjustable) can be used to prevent an air short-circuit
- For conventional, cutaway and hybrid carrier
- Pull-handle mechanism meets AdvancedMC standard; pull handle to extract sub-assembly
- Stainless steel