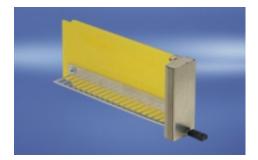

## Filler module with pull handle mechanism (stainless steel)

lieferbar solange

Vorrat reicht

Filler module, single, fullsize with air baffle

Part no.: 20849-023

#### Features:

Add to basket

- Shielded filler modules are used to close unused slots
- The optional air baffle (airflow adjustable) can be used to prevent an air short-circuit
- For conventional, cutaway and hybrid carrier
- Pull-handle mechanism meets AdvancedMC standard; pull handle to extract sub-assembly
- Stainless steel