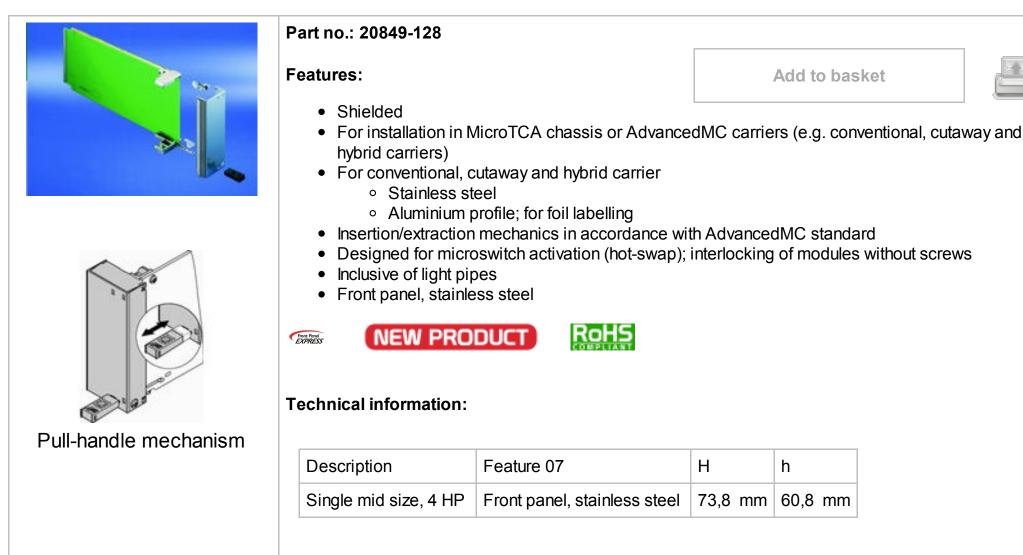

## Delivery comprises: Kit

| ltem | Qty | Description                                                                   |
|------|-----|-------------------------------------------------------------------------------|
| 1    | 1   | U-shaped front panel, brushed stainless steel, 0.6 mm                         |
| 2    | 1   | Accepts light pipe and board bracket at top,<br>Zn die-cast, nickel-plated    |
| 3    | 1   | Light pipe at top, PC, UL 94 V-0                                              |
| 3a   | 1   | Light pipe at bottom, PC, UL 94 V-0                                           |
| 4    | 1   | Insertion/extraction mechanics, with microswitch operation and PCB bracket    |
| 5+6  | 1   | Handle, PC, UL 94 V-0, black                                                  |
| 7    | 1   | Lateral EMC gasketing, core: foam, sleeve: textile cladding with CuNi coating |
| 8    | 1   | Lower EMC gasketing, core: foam, sleeve: textile cladding with CuNi coating   |