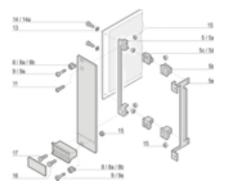

Application: Front panel mounts onto horizontal rail where threaded insert is pushed in at rear

Item 9a, 3 U front panel mounting

Product illustrations are exemplary illustrations and can deviate from supplied products.