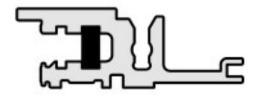

Application: Front panel mounts onto horizontal rail where threaded insert is pushed in at rear

Item 9a, 3 U front panel mounting

Product illustrations are exemplary illustrations and can deviate from supplied products.