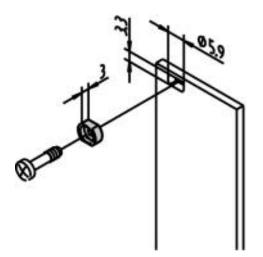

## Note:

- Metal sleeves must be pressed into the front panels
- Not for partial width front panel 2 HP

Front panel fixing

Item 8b, 3 U front panel mounting

Item 8b, 6 U front panel mounting

Product illustrations are exemplary illustrations and can deviate from supplied products.