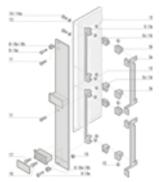

## **Metal sleeve**

Part no.: 21100-660

## Features:

 Metal sleeves allow low ohmic contact between the collar screw and anodised partial front panel Add to basket

| Description   | Description          | Qty/PU    | Application               |
|---------------|----------------------|-----------|---------------------------|
| Metal sleeves | Brass, nickel-plated | 100 piece | For shielded front panels |

## Note:

- Metal sleeves must be pressed into the front panels
- Not for partial width front panel 2 HP

Front panel fixing

Item 8b, 3 U front panel mounting

Item 8b, 6 U front panel mounting

Product illustrations are exemplary illustrations and can deviate from supplied products.