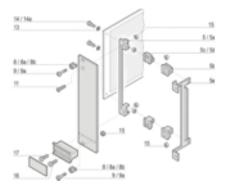

## Note:

- Metal sleeves must be pressed into the front panels
- Not for partial width front panel 2 HP

Front panel fixing

Item 8b, 3 U front panel mounting

Item 8b, 6 U front panel mounting

Product illustrations are exemplary illustrations and can deviate from supplied products.