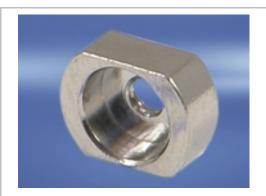

## **Metal sleeve**

Part no.: 21100-660

## Features:

 Metal sleeves allow low ohmic contact between the collar screw and anodised partial front panel Add to basket

| Description   | Description          | Qty/PU    | Application               |
|---------------|----------------------|-----------|---------------------------|
| Metal sleeves | Brass, nickel-plated | 100 piece | For shielded front panels |