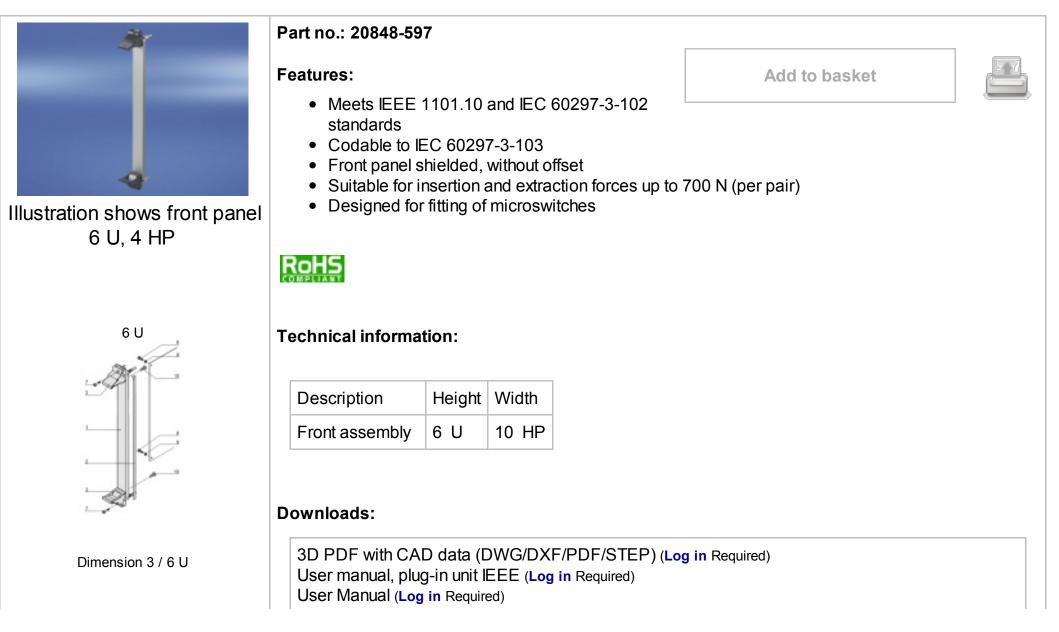

## Plug-in unit in kit form for CompacPCI and VME64x applications

Product illustrations are exemplary illustrations and can deviate from supplied products.

## Delivery comprises: kit

| ltem | Qty      | Description                                                                                                                                           |
|------|----------|-------------------------------------------------------------------------------------------------------------------------------------------------------|
|      | 6<br>U   |                                                                                                                                                       |
|      | ≥8<br>HP |                                                                                                                                                       |
| 1    | 1        | U front profile, aluminium front: -anodised; -rear: -pickled                                                                                          |
| 2    | 1        | EMC seal. Core: foam Sleeve: textile cladding with CuNi coating                                                                                       |
| 3    | 2        | IEL handle with integrated alignment pin for perforated strip and guide rail Lever: plastic PC, light grey, RAL 7035 Key: plastic PC, black, RAL 9005 |
| 4    | -        | Printed board bracket, diecast zinc                                                                                                                   |
| 5    | -        | Countersunk screw with cross recess, M 2,5 × 8, St nickel-plated                                                                                      |
| 6    | 2        | Sleeve, PA, grey                                                                                                                                      |
| 7    | 4        | Collar screw with cross recess M 2,5 × 12,3, St, nickel-plated                                                                                        |
| 8    | 2        | Countersunk screw with cross recess, M 2,5 × 6, St nickel-plated                                                                                      |
| 9    | 2        | Washer A 2.7 DIN 125, St, nickel-plated                                                                                                               |
| 10   | 2        | Countersunk screw with cross recess, M 2,5 × 6, St nickel-plated                                                                                      |