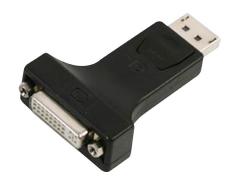

## Adapter Display Port Male to DVI Female

## **Specifications:**

Convert From Connector : DisplayPort
Convert From Gender : Plug
Convert To Gender : Receptacle
Colour : Black

Connector Type B : DVI-I Female