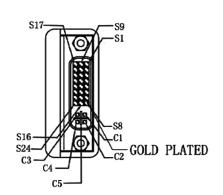

## **Specifications:**

Convert From Connector : DisplayPort
Convert From Gender : Plug
Convert To Gender : Receptacle
Colour : Black

Connector Type B : DVI-I Female