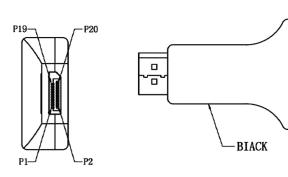

## **Specifications:**

Convert From Connector : DisplayPort
Convert From Gender : Plug
Convert To Gender : Receptacle
Colour : Black

Connector Type B : DVI-I Female