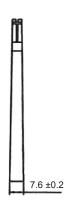

## **Specifications:**

For Use With : IDC Sockets
Tool Body Material : Polypropylene
Cable Assembly Type : Telephone
Colour : White

Dimensions: Millimetres