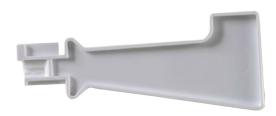

## **IDC Insertion Tool**

## **Specifications:**

For Use With : IDC Sockets
Tool Body Material : Polypropylene
Cable Assembly Type : Telephone
Colour : White

Dimensions: Millimetres