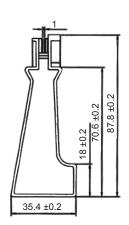

## **Specifications:**

For Use With : IDC Sockets
Tool Body Material : Polypropylene
Cable Assembly Type : Telephone
Colour : White

Dimensions: Millimetres