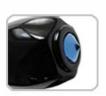

#### **Main Functions**

Top Grade Mark
Blue crystral decorstion.

Zoom
Digital Zoom in sequent

Snap Key
One step take picture.

5X~ 500X Clear image in fingers

**Light Control**Control LED brightness to get best image quality..