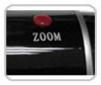

#### **Main Functions**

Top Grade Mark
Blue crystral decorstion.

Zoom
Digital Zoom in sequent

Snap Key
One step take picture.

5X~ 500X Clear image in fingers

**Light Control**Control LED brightness to get best image quality..