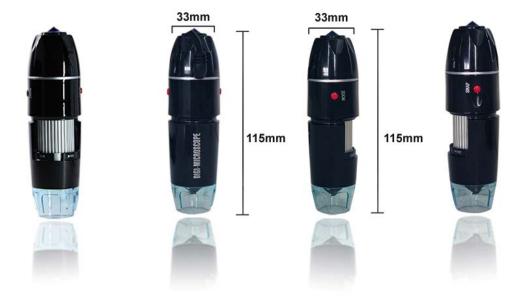

Fix Stand All view angle available fix stand

Dimension 115 mm (L) X 33 mm (R)

Weight less than 98.5 g

Box Size 230mmx155mmx60mm

Box Weight 525 g