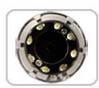

352\*288,320\*240,176\*144

Light Source In-built White Light LED x8 PCS

Still Image Capture Resolution 5M, 3M, 2M, 1.3M, VGA

Frame Rate 30 f/s Under 600 LUX Brightness (1.3M)

Digital Zoom 4X Sequence Mode

Brightness Control Manual adjustment, Auto W/B by software

Magnification Ratio 5 X ~ 500X (Manual)

Power Supply DC 5V from USB port

Interface USB 2.0

Operation System Win XP, Vista, Win 7 32 bit and 64 bit.