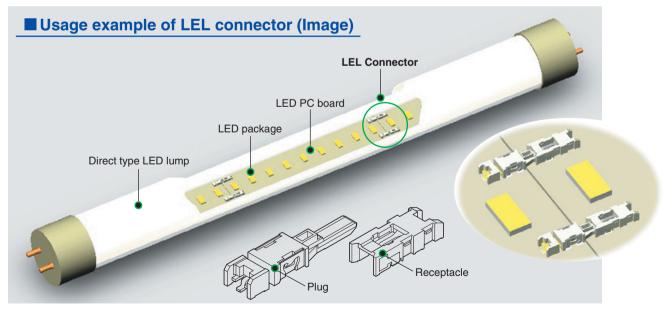

## LELCONNECTOR

Considering about luminescence property of LED package, this LEL connector is designed as low profile type connector for LED lighting, and achieves the space saving. The horizontal connection between PCBs enables and the mechanism of absorbing the PCB misalignment has been installed considering the parallel use for the connector. Bellows type contact that has a high contact pressure and a high durability performance (receptacle side) and enough mating stroke provides the stable contact performance even if the PCB expands and contracts due to heat.

## **■** Features

- ◆ Absorption misalignment mechanism (X, Y, Z, and ⊕ directions)
- Low profile and space saving design
  Height: 1.2mm Width: 2.0mm
- Mechanism for preventing wrong insertion
- Halogen-free and RoHS compliant
- The gold plating is conducted due to the long-life of LED lighting equipment.