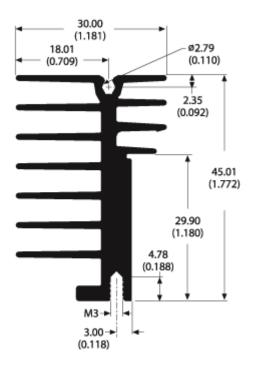

## 0S515

| ┝ <mark>╢╢┯┯┯</mark> ╾╗ | Part<br>Number | Thermal Resistance<br>°C/W at 150.0mm<br>length | Width<br>mm | Height<br>mm | Surface<br>Area<br>mm²/mm | Weight<br>kg/m | Part<br>Class |
|-------------------------|----------------|-------------------------------------------------|-------------|--------------|---------------------------|----------------|---------------|
|                         | 0S515          | 0.000                                           | 30.00       | 45.00        | 425.0                     | 1.18           | Α             |



## **Non-Standard Extrusions**

Aavid Thermalloy has over 10,000 extrusion profile designs on file, most with the extrusion die already available. These parts have minimum order requirements and longer lead times, but may be cost effective compared to a new design.

## **Customizing & Advanced Capabilities**

We offer several options for those applications which require a more unique solution. Challenge us with your thermal requirements - we can design custom solutions.

©2012 Aavid Thermalloy, LLC