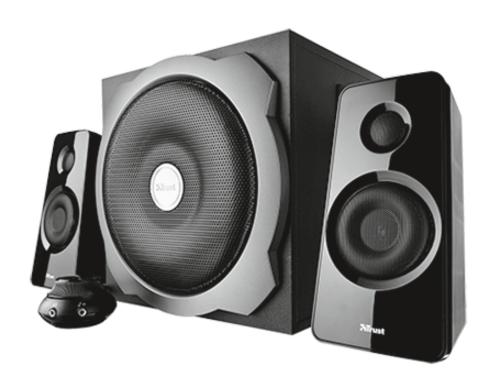

## TRUST Tytan 2.1 Subwoofer Speaker Set - black

2.1 speaker set including wooden subwoofer with a total RMS power output of 60 Watt (120 Watt peak power)

## Key features

- 2.1 speaker set including wooden subwoofer with a total RMS power output of 60 Watt (120 Watt peak power)
- High quality sound with deep bass
- Convenient wired volume control with headphones and iPod/mp3 connections
- With volume and bass control at the side
- Smart power management: goes to stand-by when not in use