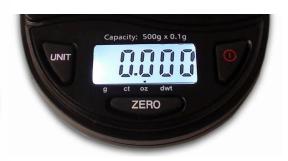

- Weighs in g, oz, dwt, ct
- 60mm x 60mm Stainless Steel weighing pan
- Weighing bowl (also used as protective lid)
- 10mm LCD display with Backlight and function indicators
- Tare function can be actioned several times through a weighing cycle
- Plus/Minus weighing
- Overload error and low battery indication
- Supplied with translucent weighing bowl, protective lid, wallet and batteries

## **Technical Specification**

 MCCT-100
 MCT-500

 Capacity
 100g
 500g

 Resolution
 0.01g
 0.1g

 Accuracy
 ±0.01g
 ±0.1g

Power 2 x 1.5V AAA Alkaline Batteries (LR-3) Dimensions 70 x 105 x 18mm (60mm x 60mm Pan)