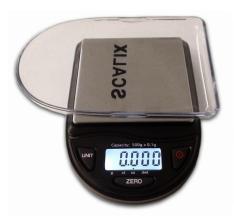

## CCT-100 & CCT-500 Portable Pocket Balance

A professional portable pocket balance ideal for applications requiring reliable precision weighing including jewellery precious metals, chemicals etc. The protective lid can be used as a weighing bowl.

- Weighs in g, oz, dwt, ct
- 60mm x 60mm Stainless Steel weighing pan
- Weighing bowl (also used as protective lid)
- 10mm LCD display with Backlight and function indicators
- Tare function can be actioned several times through a weighing cycle
- Plus/Minus weighing
- Overload error and low battery indication
- Supplied with translucent weighing bowl, protective lid, wallet and batteries