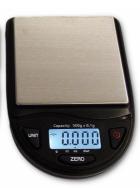

## CCT-100 & CCT-500 Portable Pocket Balance

A professional portable pocket balance ideal for applications requiring reliable precision weighing including jewellery precious metals, chemicals etc. The protective lid can be used as a weighing bowl.

- Weighs in g, oz, dwt, ct
- 60mm x 60mm Stainless Steel weighing pan
- Weighing bowl (also used as protective lid)
- 10mm LCD display with Backlight and function indicators
- Tare function can be actioned several times through a weighing cycle
- Plus/Minus weighing
- Overload error and low battery indication
- Supplied with translucent weighing bowl, protective lid, wallet and batteries