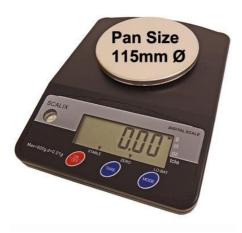

## FGL-600 Precision Weighing Balance

This precision weighing balance is housed in an impact-resistant ABS case with a 115mm stainless steel weighing pan, splash-proof membrane keypad, levelling bubble and adjustable feet. The balance can be either battery or mains powered via an AC/DC Adaptor.

- Weighs in g, oz, ct & tola
- Impact-resistant ABS case with adjustable feet
- Splash-proof membrane keypad incorporating 3 function keys
- 115mmØ Stainless Steel weighing pan
- 26mm Hi-Contrast LCD display with Backlight
- Automatic backlight when weight is placed on the pan
- Zero tracking ensures stable and repeatable readings
- Tare facility over the full range
- Overload protection to 100% over capacity
- Low Battery indication
- Auto Power Off after 1.5 minutes of no activity (battery powered only)
- Supplied with user guide and battery
- 2 year warranty