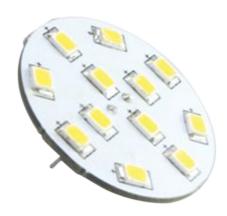

## LED Lamp G4, White, 30V DC

## **Specifications:**

Lamp Base Type : G4

Input : 10V to 30V DC

Dimmable : No Power Rating : 2W

Lumens : 190 / 170lm CRI : CW > 70

WW >80

Beam Angle : 120°

## **Part Number Table**

| Description                 | LED Color  | ССТ    | Part Number           |
|-----------------------------|------------|--------|-----------------------|
| LED Lamp, G4, White, 30V DC | Cool White | 6,800K | MCG4-12ES-B-30D-CW-00 |
|                             | Warm White | 3,000K | MCG4-12ES-B-30D-WW-00 |