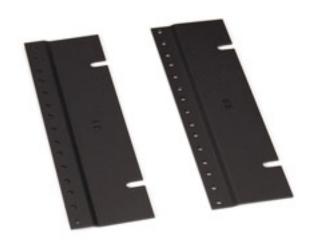

## **Description**

23"-to-19" Rackmount Adapter, 5U

## **Quick Facts**

- Features a 200-pound capacity.
- Constructed of 14-gauge steel.
- Tapped with EIA standard 10-32 holes.
- Sold in pairs, each unit is 2.6" wide.
- · Guaranteed for life!

## **Further Details**

• The 23"-to-19" Rackmount Adapter enables you to mount 19" equipment on your 23" wide rack or cabinet rails with EIA standard 10-32 holes.

NOTE: These adapters are sold in pairs.