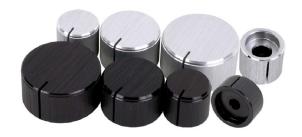

## **Round Aluminium Knob**

## **Specifications:**

Knob / Dial Style : Round with Indicator Line

Shaft Type : Round Knob Material : Aluminium Body Material : Solid Aluminium

## **Part Number Table**

| Description                                           | Dimensions (mm) |    |     | Finish Anodized    | Set Screw | Part Number |
|-------------------------------------------------------|-----------------|----|-----|--------------------|-----------|-------------|
|                                                       | Α               | В  | С   | Fillisii Allodized | Set Screw | Part Number |
| Solid Aluminium Knobs, Plain<br>Sides Machined Finish | 16              | 12 | 4   | Sliver             | M4 × 4    | MC21023     |
|                                                       | 22              | 16 | 5   |                    | M4 × 6    | MC21024     |
|                                                       | 28              | 22 | 5.5 |                    | M4 × 6    | MC21025     |
|                                                       | 16              | 12 | 4   | Black              | M4 × 4    | MC21026     |
|                                                       | 22              | 16 | 5   |                    | M4 × 6    | MC21027     |
|                                                       | 28              | 22 | 5.5 |                    | M4 × 6    | MC21028     |