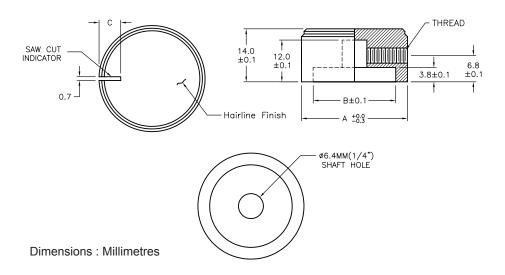

## **Part Number Table**

| Description                                           | Dimensions (mm) |    |     | Finish Anodized    | Set Screw | Part Number |
|-------------------------------------------------------|-----------------|----|-----|--------------------|-----------|-------------|
|                                                       | Α               | В  | С   | Fillisii Allodized | Set Screw | Part Number |
| Solid Aluminium Knobs, Plain<br>Sides Machined Finish | 16              | 12 | 4   | Sliver             | M4 × 4    | MC21023     |
|                                                       | 22              | 16 | 5   |                    | M4 × 6    | MC21024     |
|                                                       | 28              | 22 | 5.5 |                    | M4 × 6    | MC21025     |
|                                                       | 16              | 12 | 4   | Black              | M4 × 4    | MC21026     |
|                                                       | 22              | 16 | 5   |                    | M4 × 6    | MC21027     |
|                                                       | 28              | 22 | 5.5 |                    | M4 × 6    | MC21028     |