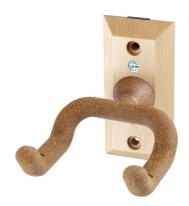

# **Product variant**

16220-000-95 - cork

### **Data**

| Dimensions         | 82 x 100 x 115 mm             |
|--------------------|-------------------------------|
| Direction          | forward-turned                |
| Instrument support | non-marring plastic material  |
| Material           | wood                          |
| Size when folded   | 115 x 82 x 55 mm              |
| Suitable for       | acoustic and electric guitars |
| Туре               | cork                          |
| Weight             | 0.13                          |
| Yoke               | fixed                         |
|                    |                               |

Attractive and functional, the guitar wall mount with wood elements not only looks good, but is also a reliable and practical way to display your guitar, or store it until your next gig. The holding fork with its stable metal core is seated centrally and provides an elegant counterpoint to the headstock. The appealing cork fork covering protects the guitar from knocks, and will retain its form even after years of use due to wear-resistant properties. An integrated metal batten in the wall plate ensures the hanger is optimally secure and has a reliable grip.