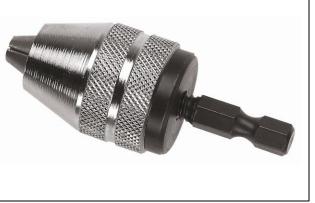

## **PRODUCT SPECIFICATION**

| Brand            |  |
|------------------|--|
| Product Range    |  |
| Catalogue number |  |

C.K Keyless chuck TL00948

## Features

- 1/4" Keyless chuck •
- Hex drive conforming to DIN 3126-C6,3 ISO 1173 •

| Item Number | Item Description   |  |
|-------------|--------------------|--|
| TI00948     | 1⁄4" Keyless chuck |  |