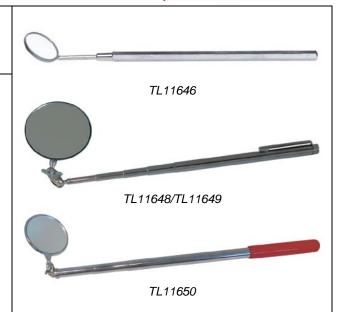

## **Features**

- Telescopic inspection mirrors with pocket clip (except 5911)
- Swivel joint heads for convenient adjustment

| Item Number | Item Description                 |
|-------------|----------------------------------|
| TL11646     | Inspection Mirror 20mm Diax164mm |
| TL11648     | Inspection Mirror 38mm Diax685mm |
| TL11649     | Inspection Mirror 55mm Diax560mm |
| TL11650     | Inspection Mirror 55mm Diax780mm |

## Telescopic extension range

| Item    | Min | Max |
|---------|-----|-----|
| TL11646 | 164 | 164 |
| TL11648 | 125 | 685 |
| TL11649 | 125 | 560 |
| TL11650 | 250 | 780 |

| Standards compliance   | None applicable                                                                                                                                                 |
|------------------------|-----------------------------------------------------------------------------------------------------------------------------------------------------------------|
| User health and safety | None applicable                                                                                                                                                 |
| information            |                                                                                                                                                                 |
| RoHS/WEEE              | This product range does not fall within the scope of RoHS or WEEE                                                                                               |
| compliance             | regulations                                                                                                                                                     |
| Material safety data   | None applicable                                                                                                                                                 |
| Warranty               | C.K Products are guaranteed for life against imperfect materials or workmanship  Normal wear and tear or damage caused through inappropriate use is not covered |
|                        |                                                                                                                                                                 |
| Country of origin      | Taiwan                                                                                                                                                          |