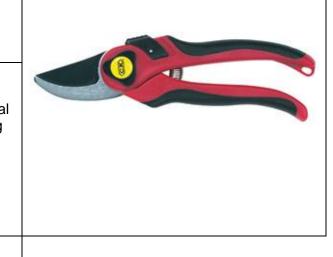

## **PRODUCT SPECIFICATION**

Brand C.K

Product Range Maxima Garden tools

Catalogue numberAs listed belowDate23/01/2012

## **Features**

- Compact design with contoured non slip grips.
- Cutting blade with easy clean non stick coating ideal for pruning shrubs, heather and general light pruning work.
- Simple easy slide safety catch.
- Spring to open for convenience