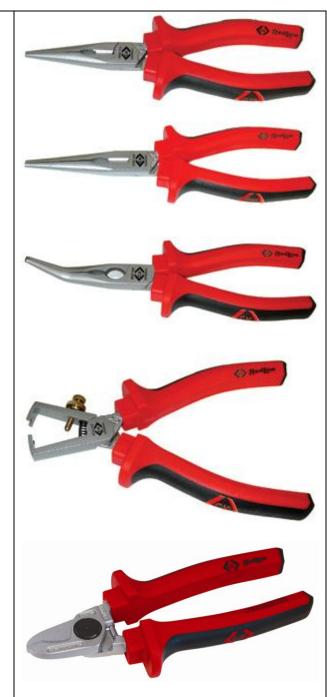

| Item<br>Number | Item Description                                                                              |
|----------------|-----------------------------------------------------------------------------------------------|
| TL12554        | C.K RedLine Side cutters 130mm                                                                |
| TL08494        | C.K RedLine Side cutters 145mm                                                                |
| TL05885        | C.K RedLine Side Cutters 160mm                                                                |
| TL05886        | C.K RedLine Side Cutters 180mm                                                                |
| TL12557        | C.K RedLine High Leverage Side Cutters 165mm                                                  |
| TL12558        | C.K RedLine High Leverage Side Cutters 200mm                                                  |
| TL12555        | C.K RedLine Combination Pliers 160mm                                                          |
| TL08495        | C.K RedLine Combination Pliers 180mm                                                          |
| TL12559        | C.K RedLine Pliers Set Containing 3867 180mm<br>Combination Pliers, 3750 160mm Side cutters & |

|         | 3906 200mm Snipe Nose Pliers                                                                                                     |  |  |
|---------|----------------------------------------------------------------------------------------------------------------------------------|--|--|
| T3804   | C.K RedLine Pliers Set Containing 3754 160mm<br>Wire Stripping Pliers, 3750 160mm Side cutters &<br>3906 200mm Snipe Nose Pliers |  |  |
| TL08497 | C.K RedLine Snipe Nose Pliers 145mm                                                                                              |  |  |
| TL12556 | C.K RedLine Snipe Nose Pliers 200mm                                                                                              |  |  |
| TL08498 | C.K Redline Cable Cutters 160mm                                                                                                  |  |  |
| CKT3754 | C.K Redline Wire Stripping Pliers 160mm                                                                                          |  |  |