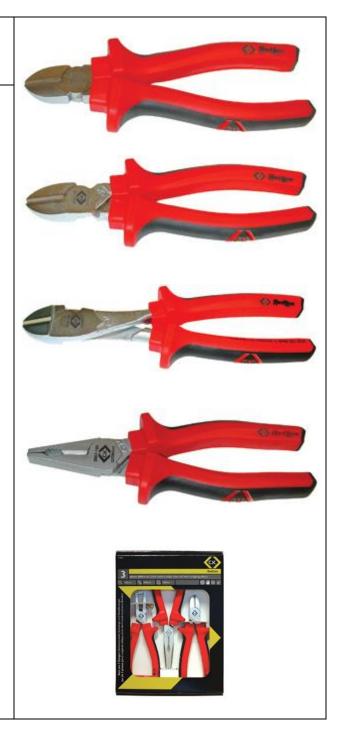

| Item<br>Number | Item Description                                                                              |
|----------------|-----------------------------------------------------------------------------------------------|
| TL12554        | C.K RedLine Side cutters 130mm                                                                |
| TL08494        | C.K RedLine Side cutters 145mm                                                                |
| TL05885        | C.K RedLine Side Cutters 160mm                                                                |
| TL05886        | C.K RedLine Side Cutters 180mm                                                                |
| TL12557        | C.K RedLine High Leverage Side Cutters 165mm                                                  |
| TL12558        | C.K RedLine High Leverage Side Cutters 200mm                                                  |
| TL12555        | C.K RedLine Combination Pliers 160mm                                                          |
| TL08495        | C.K RedLine Combination Pliers 180mm                                                          |
| TL12559        | C.K RedLine Pliers Set Containing 3867 180mm<br>Combination Pliers, 3750 160mm Side cutters & |

|         | 3906 200mm Snipe Nose Pliers                                                                                                     |  |  |
|---------|----------------------------------------------------------------------------------------------------------------------------------|--|--|
| T3804   | C.K RedLine Pliers Set Containing 3754 160mm<br>Wire Stripping Pliers, 3750 160mm Side cutters &<br>3906 200mm Snipe Nose Pliers |  |  |
| TL08497 | C.K RedLine Snipe Nose Pliers 145mm                                                                                              |  |  |
| TL12556 | C.K RedLine Snipe Nose Pliers 200mm                                                                                              |  |  |
| TL08498 | C.K Redline Cable Cutters 160mm                                                                                                  |  |  |
| CKT3754 | C.K Redline Wire Stripping Pliers 160mm                                                                                          |  |  |