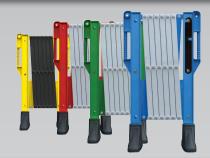

### XPANDA™ BARRIER COLOUR OPTIONS

Red, Blue, Green or Yellow Barrier, Black Feet or Yellow/Black Anti-Trip Feet