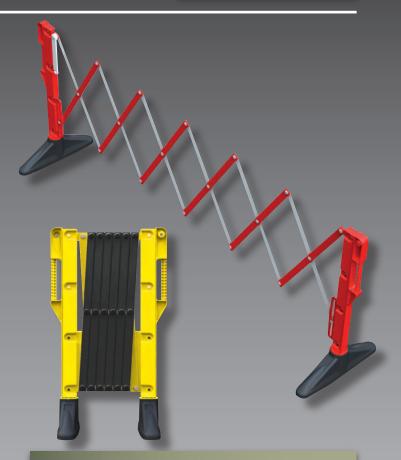

## **XPANDA™ BARRIER**

EXPANDABLE & ROBUST BARRIER PROVIDING A WIDTH OF OVER 3 METRES WHEN OPENED TO ITS MAXIMUM

#### **DIMENSIONS OF BARRIER**

Height: 1000mm

Depth: 600mm

Width: 550mm (When Closed) 3100mm (When Open)

Weight: 10.5 Kg (Approx.)

#### XPANDA™ BARRIER FEATURES & BENEFITS

**Compact:** When closed the Xpanda<sup>™</sup> Barrier is just 550mm which makes it extremely practical for transporting and carrying around

**Flexibility:** Expanding action gives user length and flexibility fixed-length barriers systems do not have

**Unique Clip:** Unique design of clip means that when barrier is closed it is held together for ease of transport and it can also be used to connect multiple systems together when extended