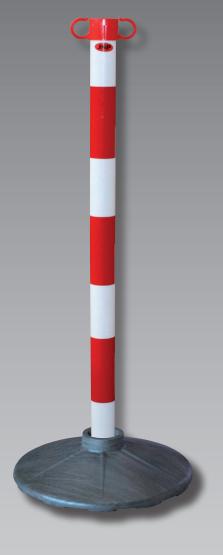

# HEAVY DUTY BASE FOR POST AND CHAIN

**TECHNICAL SPECIFICATION** 

TRAFFIC MANAGEMENT

**HEAVY DUTY BASE FOR INCREASED STABILITY** 

# **INSTRUCTIONS FOR USE**

Designed to fit the JSP Ltd. posts and chains

Chain Support Base is to be used with the Chain Support upright