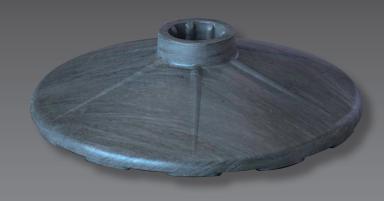

# **BASE MATERIALS**

Post Base: Recycled PVC

#### **BASE DIMENSIONS**

Diameter of Base: 34.5cm

Height of Base: 8.4cm

Weight of Base: 3Kg (Approx)

Chain Support Base is to be used with the Chain Support upright