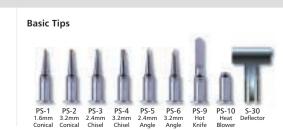

pplications:

- Automotive and truck repairs
- Aviation service and repair
- Electrical components
- Environmental splicing
- Infield repairs
- Jewelry repair
- •Loosen rusted nuts and bolts
- Maintain switch panels
- Sensitive IC boards
- Shrink tubing
- Soften window caulking
- Solder circuit boards
- •TV cable systems
- Repair television sets, meters, switch boards

#### Features:

Equivalent to a power range 30-125 Watt. Cordless, simple, safe operation anywhere. Ready to use 15 seconds after ignition. Tank contains fuel for 120 minutes of operation.

No cords, can be used anywhere. No electrical interference.

Comes with soldering tip and protective



# SOLDERPRO™120





Auto-ignition with versatility in the power range 30W-125W. If you want The Industry Leader, choose the Pro-120



Patents Pending Worldwide

Color: