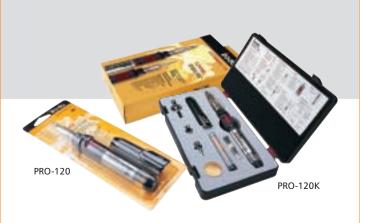

| Packing                         |                |                        |  |  |
|---------------------------------|----------------|------------------------|--|--|
| Item                            | PRO-120        | PRO-120K               |  |  |
| Packing<br>(Inner Box Carton)   | 12 / 48        | 12 / 24                |  |  |
| Packaging                       | Blister/ Card  | Tool Case W/ Color Box |  |  |
| Master Carton<br>(L x W x H cm) | 44.5x42.7x33.6 | 58.2x32.7x38.8         |  |  |
| CU.FT.                          | 2.3'           | 2.6'                   |  |  |
| N.W. (kg)                       | 13.0           | 16.5                   |  |  |
| G.W. (kg)                       | 14.2           | 18.5                   |  |  |

Comes with soldering tip and protective