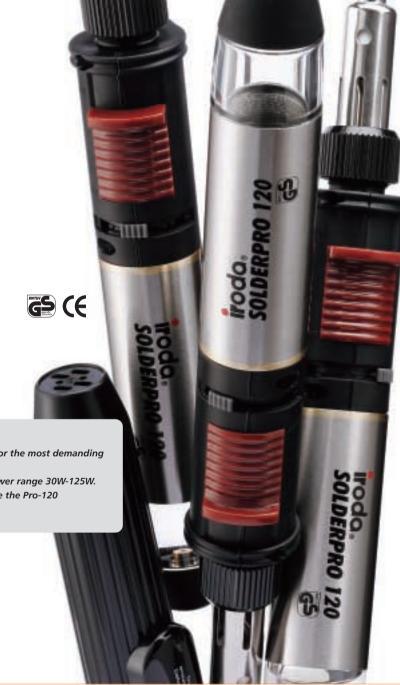

# SOLDERPRO™120

Auto-ignition with versatility in the power range 30W-125W. If you want The Industry Leader, choose the Pro-120

Patents Pending Worldwide

Color: