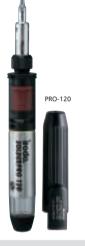

## SOLDERPRO<sup>™</sup>120

| Specifications                        |                                   |  |  |  |
|---------------------------------------|-----------------------------------|--|--|--|
| Length: W/Cap<br>W/Soldering tip      | 254 mm (10 in)<br>245 mm (9.7 in) |  |  |  |
| Weight (when gas-filled)              | 265 g                             |  |  |  |
| Approximate temperature soldering tip | 250~550°C<br>(480~1000°F)         |  |  |  |
| Torch                                 | 1300°C (2400°F)                   |  |  |  |
| Gas container capacity                | 38 ml                             |  |  |  |
| Operating capacity (one gas filling)  | 120 min.<br>at mid setting        |  |  |  |
|                                       |                                   |  |  |  |

# SOLDERPRO™120

Auto-ignition with versatility in the power range 30W-125W. If you want The Industry Leader, choose the Pro-120

Patents Pending Worldwide

Color: