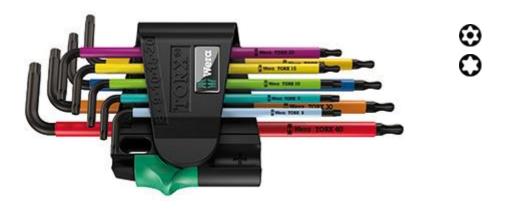

## SPKL 967/9 TORX ® BO Multicolour Hex Key Set, Black Laser

9 pieces in two-component clip, with Magnetizer. For inside TORX ® screws and TORX ® screws with pin (BO = hole). TORX ® BO (BO = hole) on the short arm, TORX ® ball end on the long arm, thereby screwing possible even in a slightly inclined state. Safe operation even under difficult circumstances. Wrench with plastic coating (SPKL) are made of round grip-friendly material. The coating makes the work even at low temperatures pleasant and safe. All angles are key quickly by their size and color coding identification on hand. The wear-free material of the clip ensures secure retention of key angles and easy removal.