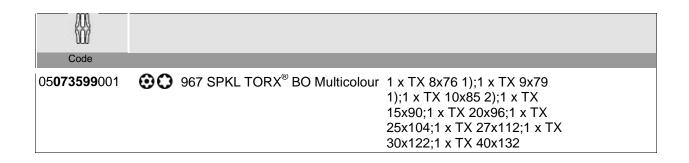

## SPKL 967/9 TORX ® BO Multicolour Hex Key Set, Black Laser

9 pieces in two-component clip, with Magnetizer. For inside TORX ® screws and TORX ® screws with pin (BO = hole). TORX ® BO (BO = hole) on the short arm, TORX ® ball end on the long arm, thereby screwing possible even in a slightly inclined state. Safe operation even under difficult circumstances. Wrench with plastic coating (SPKL) are made of round grip-friendly material. The coating makes the work even at low temperatures pleasant and safe. All angles are key quickly by their size and color coding identification on hand. The wear-free material of the clip ensures secure retention of key angles and easy removal.