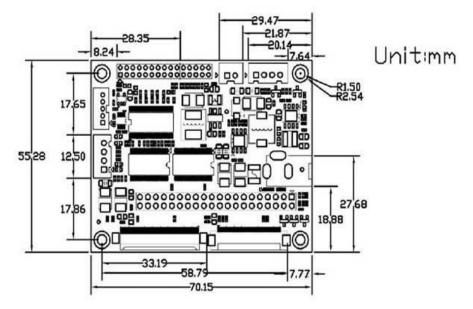

Embest has recommended one LVDS LCD and Touch Screen for working with DevKit8600 board.

LVDS8000 Adapter Board

LVDS8000 Adapter Board Dimension Chart