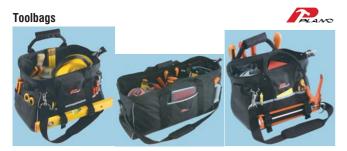

Manufactured from tough, hard wearing tear resistant polyester. Durable, welded, waterproof hard bottom base keeps contents dry and protected. Wired mouth to keep the bag open in use. Heavy duty steel zips with all straps cross stitched for added strength.

| Dimensions Dimensions<br>L x W x H(mm) L x W x H(in) |     | Outside<br>Pockets | Order Code | Price Each |
|------------------------------------------------------|-----|--------------------|------------|------------|
| 406 x 254 x 293 16 x 10 x 11 1/2                     | 12  | 13                 | 102 2130   |            |
| 430 x 293 x 330 17 x 11 ½ x 13                       | 8   | 3                  | 723-3206   |            |
| 704 x 235 x 280 27 34 x 9 1/4 x 1                    | 110 | 3                  | 138-1384   |            |