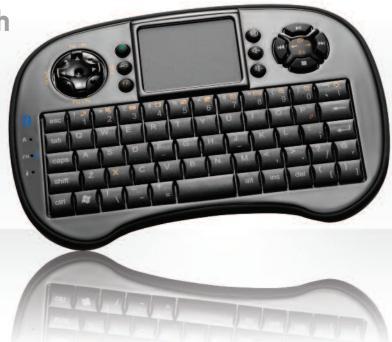

## **Overview**

The htpc is the ideal controller for your home theatre entertainment systems. It is fundamentally a mini keyboard for home theatre use, ideal and specially developed for use with widows media centre enabled PC's.

## **Specifications**

- 10-15m wireless range due to a Bluetooth connection
- Simple installation procedure using an on screen pin entry system
- Power saving On/off switch
- 73 keys- 13 hotkeys (including 11 media hotkeys) and 11 further enhanced function keys
- 11 media hotkeys are: www, e-mail, back, forward, previous track, next track, play/pause, stop, volume up, volume down and mute
- 11 further enhanced function keys activated via the "fn" key
- 6 MCE hot keys: My music, my video, my picture, my TV, my radio and DVD
- · Gestures on the touchpad include 2 finger scrolling
- Built in and ergonomically placed rear positioned left and right click buttons
- · Weight: 170g
- Dimensions: 163 x 121 x 28 mm

## **Features**

73 keys - 13 hotkeys (including 11 media hotkeys) and 11 further enhanced function keys

11 media hotkeys are:

www, e-mail, back, forward, previous track, next track, play/pause, stop, volume up, volume down and mute

11 further enhanced function keys (activated via the "fn" key)
6 MCE hot keys: My music, my video, my picture, my TV, my radio and DVD
Gestures on the touchpad include 2 finger scrolling
Built in and ergonomically placed rear positioned left and right click buttons