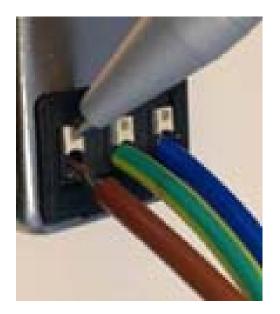

- Schaffner introduces with the spring cage clamp a new terminal for IEC power entry modules
- Clamping range 0.20 1.6 mm<sup>2</sup> (AWG24 - AWG16) for solid or flexible wire
- Complies with protection level IP20