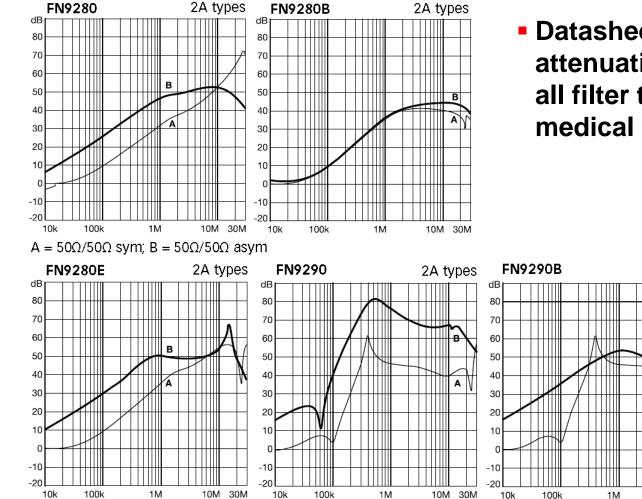

#### Typical filter attenuation

 Datasheet with attenuation curves of all filter types including medical versions

2A types

Α

в

10M 30M

energy efficiency and reliability

I III SCHAFFNER