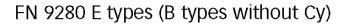

## FN9280 Series: Filter Versions

#### **Standard Version: FN9280 series**

- Proven single stage EMC/EMI filter with good attenuation performance
- Integrated bleed resistor to cover all safety standards
- High quality dual pole line switch
- X- and Y- caps designed to comply with all safety standards
- Medical Version (B) without Y- caps

## **Optional Version: FN9280E series**

 Integrated earth line choke to suppress earth ground loops and asymmetric noise

#### **Typical electrical schematic**

FN 9280 Standard types (B types without Cy)

8

energy efficiency and reliability

SCHAFFNer

**FN9290 Series:** High Performance EMC/EMI Filters

- Dual stage EMC EMI filter with up to 80dB attenuation
- Safety and low leakage current design identical with FN9280 series
- Medical Version (B) without Y- caps