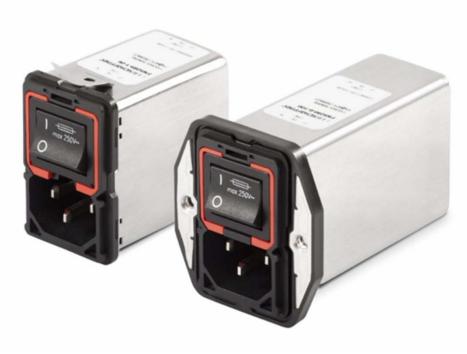

# FN9280 & FN9290 Series: The New IEC Power Module Families

-

energy efficiency and reliability