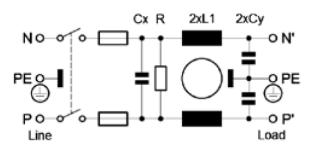

#### **Typical electrical schematic**

FN 9280 Standard types (B types without Cy)

8

energy efficiency and reliability

SCHAFFNer

**FN9290 Series:** High Performance EMC/EMI Filters

- Dual stage EMC EMI filter with up to 80dB attenuation
- Safety and low leakage current design identical with FN9280 series
- Medical Version (B) without Y- caps