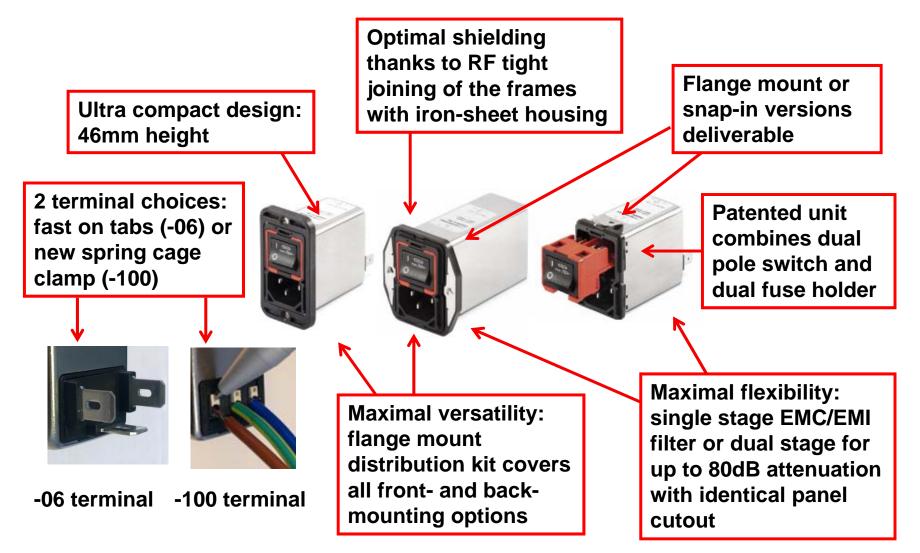

# FN9280 & FN9289 Series: Ultra Compact Design

- Best in class design with only 46mm height
- Excellent shielding with sheet-metal-enclosed housing
- Improved filter performance
- Flange mount (FN9280) or snap-in (FN9289) versions

- Schaffner introduces with the spring cage clamp a new terminal for IEC power entry modules
- Clamping range 0.20 1.6 mm<sup>2</sup> (AWG24 - AWG16) for solid or flexible wire
- Complies with protection level IP20