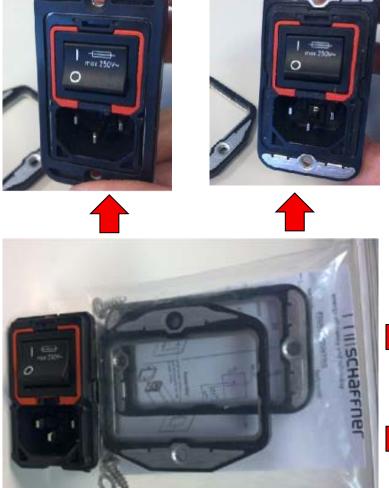

# **Flange Mount Distribution Kit**

energy efficiency and reliability

#### **Scope of delivery:**

- 1 filter, 2 frames, 2 self tapping screws and 2 washers for rear mounting cover 4 flange mount versions:
- Front mounting
- Rear mounting
- Mounting holes top/bottom
- Mounting holes left/right