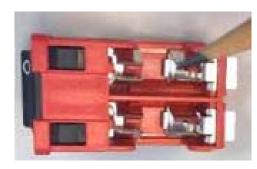

# FN9280 & FN9290 Series: New Patented Plug-In Unit

High quality dual pole switch and dual fuse holder combined in one unit

Extra safe dual fuse holder

I III SCHAFFNER

energy efficiency and reliability

FN9280 & FN9290 Series: New Spring Cage Clamp Terminal (-100)