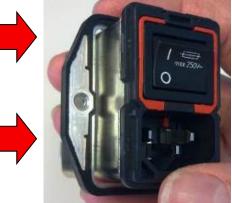

# FN9280 & FN9290 Series: New Patented Plug-In Unit

High quality dual pole switch and dual fuse holder combined in one unit

Extra safe dual fuse holder

I III SCHAFFNER

energy efficiency and reliability

FN9280 & FN9290 Series: New Spring Cage Clamp Terminal (-100)