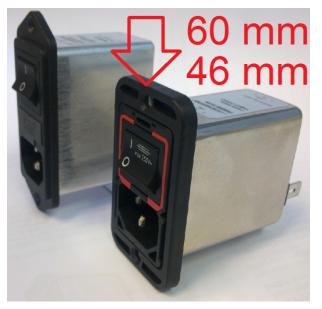

# FN9280 & FN9289 Series: Ultra Compact Design

- Best in class design with only 46mm height
- Excellent shielding with sheet-metal-enclosed housing
- Improved filter performance
- Flange mount (FN9280) or snap-in (FN9289) versions