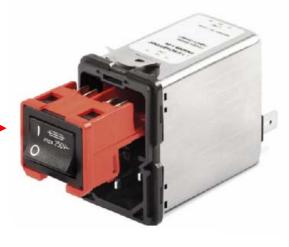

# FN9280 & FN9290 Series: New Patented Plug-In Unit

High quality dual pole switch and dual fuse holder combined in one unit

Extra safe dual fuse holder

I III SCHAFFNER

energy efficiency and reliability

FN9280 & FN9290 Series: New Spring Cage Clamp Terminal (-100)