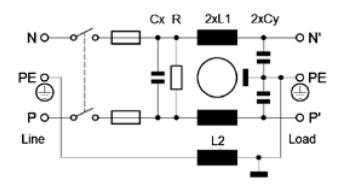

#### **Typical electrical schematic**

FN 9280 Standard types (B types without Cy)

8

energy efficiency and reliability

SCHAFFNer

**FN9290 Series:** High Performance EMC/EMI Filters

- Dual stage EMC EMI filter with up to 80dB attenuation
- Safety and low leakage current design identical with FN9280 series
- Medical Version (B) without Y- caps

FN 9290 Standard types (B types without Cy)

FN9280 & FN9290 Series: Maximal Flexibility

- All series with identical cutout
- All series with identical mounting possibilities
- All series with identical terminal choice
- Large variety enables fast EMC system approval with standard filter program