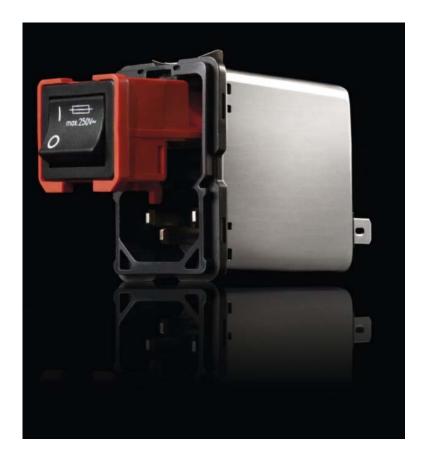

# FN9280 & FN9289 Series: Ultra Compact Design

- Best in class design with only 46mm height
- Excellent shielding with sheet-metal-enclosed housing
- Improved filter performance
- Flange mount (FN9280) or snap-in (FN9289) versions

# FN9280 & FN9290 Series: New Patented Plug-In Unit

High quality dual pole switch and dual fuse holder combined in one unit

Extra safe dual fuse holder

I III SCHAFFNER

energy efficiency and reliability

FN9280 & FN9290 Series: New Spring Cage Clamp Terminal (-100)