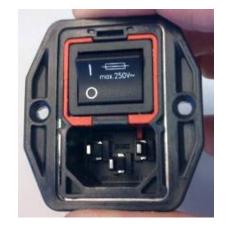

# FN9280 & FN9290 Series: New Patented Plug-In Unit

High quality dual pole switch and dual fuse holder combined in one unit

Extra safe dual fuse holder

I III SCHAFFNER

energy efficiency and reliability

FN9280 & FN9290 Series: New Spring Cage Clamp Terminal (-100)