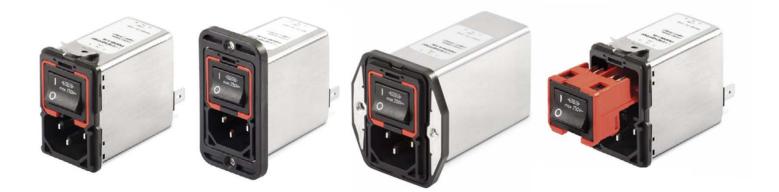

# FN 9280 & FN9290 Series IEC Power Entry Modules

Schaffner Group

energy efficiency and reliability

## FN9280 & FN9290 Series: Features

#### RoHS

- UL, CSA, ENEC and CQC approvals for worldwide application
- FN 9280 with single stage filter
- FN9290 with dual stage filter
- Ultra compact design
- Rated currents from 1A to 10A
- Dual fuse holder
- 2-pole rocker switch
- Good attenuation performance
- Faston or spring cage terminals