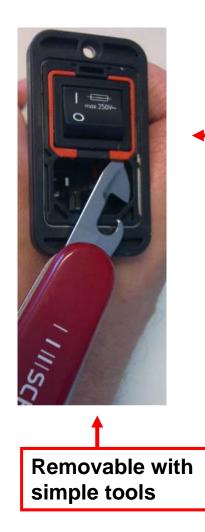

# FN9280 & FN9290 Series: New Patented Plug-In Unit

High quality dual pole switch and dual fuse holder combined in one unit

Extra safe dual fuse holder

I III SCHAFFNER

energy efficiency and reliability

FN9280 & FN9290 Series: New Spring Cage Clamp Terminal (-100)

- Schaffner introduces with the spring cage clamp a new terminal for IEC power entry modules
- Clamping range 0.20 1.6 mm<sup>2</sup> (AWG24 - AWG16) for solid or flexible wire
- Complies with protection level IP20