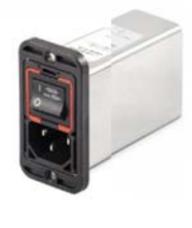

# FN 9280 & FN9290 Series IEC Power Entry Modules

Schaffner Group

energy efficiency and reliability

# FN9280 & FN9290 Series: The New IEC Power Module Families

-

energy efficiency and reliability