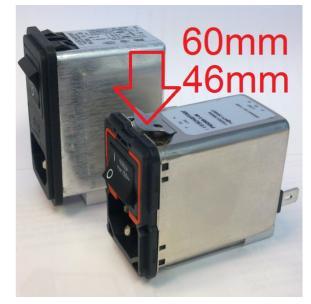

# FN9280 & FN9289 Series: Ultra Compact Design

- Best in class design with only 46mm height
- Excellent shielding with sheet-metal-enclosed housing
- Improved filter performance
- Flange mount (FN9280) or snap-in (FN9289) versions