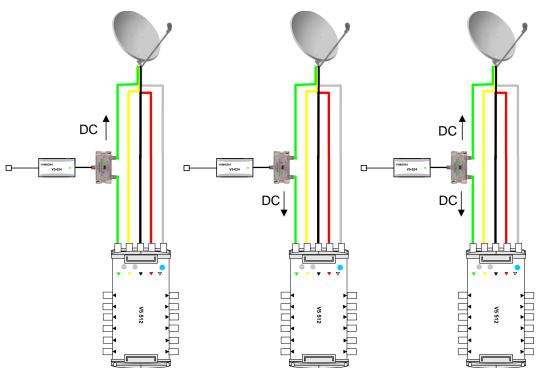

## V5-033 Switchable Direction DC Inserter/DC Line Power Tap 18V 2.0A

- 18v 2.0A DC inserter / DC Line Power Tap
- Switchable DC direction with LED indication
- Ideal for inserting DC power into V5 / V9 and other line powered IRS/MATV Systems
- DC block when switched to single direction
- DC pass on RF line when in dual direction mode
- Ideal for powering separate DC zones