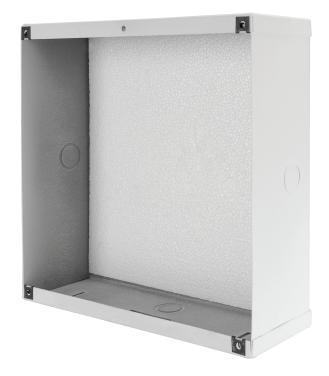

#### **GENERAL DESCRIPTION**

The **ES-8** is a 3-3/4" deep, 430 CID, square, recessed mount, steel back box with an acoustic foam liner. White powder coat finish.

### **MECHANICAL SPECIFICATIONS**

Internal Displacement 430 Cubic Inches (CI)

Baffle Attachment Points 4X #8-32 Tinnerman Clips

Electrical Access 4X 1/2" & 3/4" Scored Combination Knock-Outs

Recommended construction sequences, installation instructions, and A&E Specifications are available in various formats in the QUAM Architects' and Engineers' Resources section on the web at: www.QuamSpeakers.com