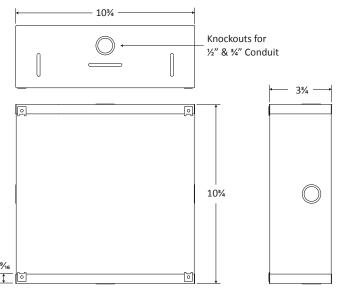

#### **GENERAL DESCRIPTION**

The **ES-8** is a 3-3/4" deep, 430 CID, square, recessed mount, steel back box with an acoustic foam liner. White powder coat finish.

### **MECHANICAL SPECIFICATIONS**

Internal Displacement 430 Cubic Inches (CI)

Baffle Attachment Points 4X #8-32 Tinnerman Clips

Electrical Access 4X 1/2" & 3/4" Scored Combination Knock-Outs

Recommended construction sequences, installation instructions, and A&E Specifications are available in various formats in the QUAM Architects' and Engineers' Resources section on the web at: www.QuamSpeakers.com